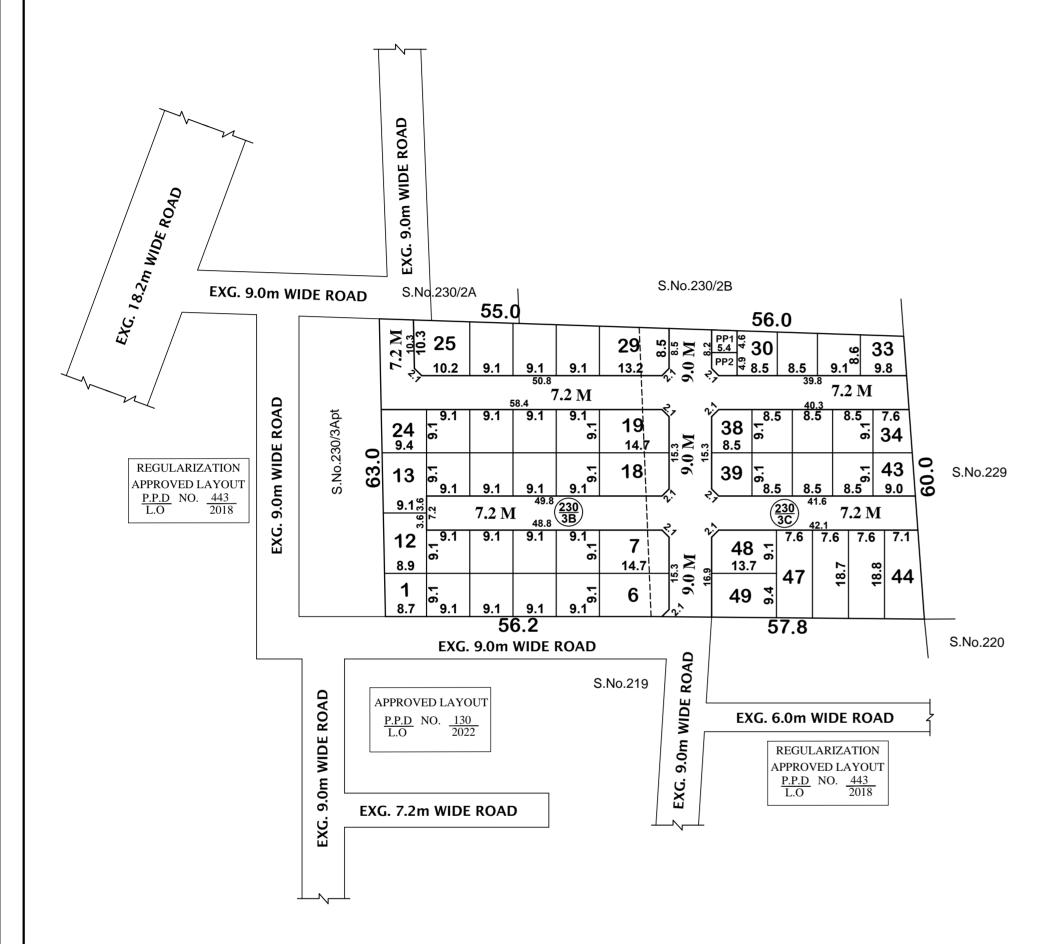

## SITE EXTEN

## **ROAD ARE**A

**PUBLIC PUI** P.P - 1 HANDED OVE P.P - 2 HANDED OVER

NO. OF PLO

### NOTE:

1. SPLAY - 1.5M x 1.5M 3. ROAD AREA

#### LEGEND:

| SITE BOU |
|----------|
| ROAD GI  |
| EXISTING |
| PUBLIC P |
| <br>     |

# **KUNDRATHUR PANCHAYAT UNION**

LAYOUT OF HOUSE SITES IN S.Nos: 230 / 3B & 3C OF VARADHARAJAPURAM VILLAGE.

SCALE : 1:800 (ALL MEASUREMENTS ARE IN METRE)

| NT (AS PER PATTA)                                                                                                           | = | 6900 SQ.M |
|-----------------------------------------------------------------------------------------------------------------------------|---|-----------|
| Α                                                                                                                           | = | 2064 SQ.M |
| <b>RPOSE PROVIDED (1 &amp; 2)</b><br>ER TO THE LOCAL BODY (0.5% AREA : 25 SQ.M)<br>ER TO THE TANGEDCO (0.5% AREA : 25 SQ.M) | = | 50 SQ.M   |
| DTS                                                                                                                         | = | 49 NOS.   |

2. MEASUREMENTS ARE INDICATED EXCLUDING SPLAY DIMENSIONS WERE HANDED OVER TO THE LOCAL BODY VIDE GIFT DEED PUBLIC PURPOSE AREA-1 (RESERVED FOR LOCAL BODY) DOC. NO: 860 / 2023, DATED: 02.02.2023 @ SRO, PADAPPAI PUBLIC PURPOSE AREA-2 (RESERVED FOR TANGEDCO)