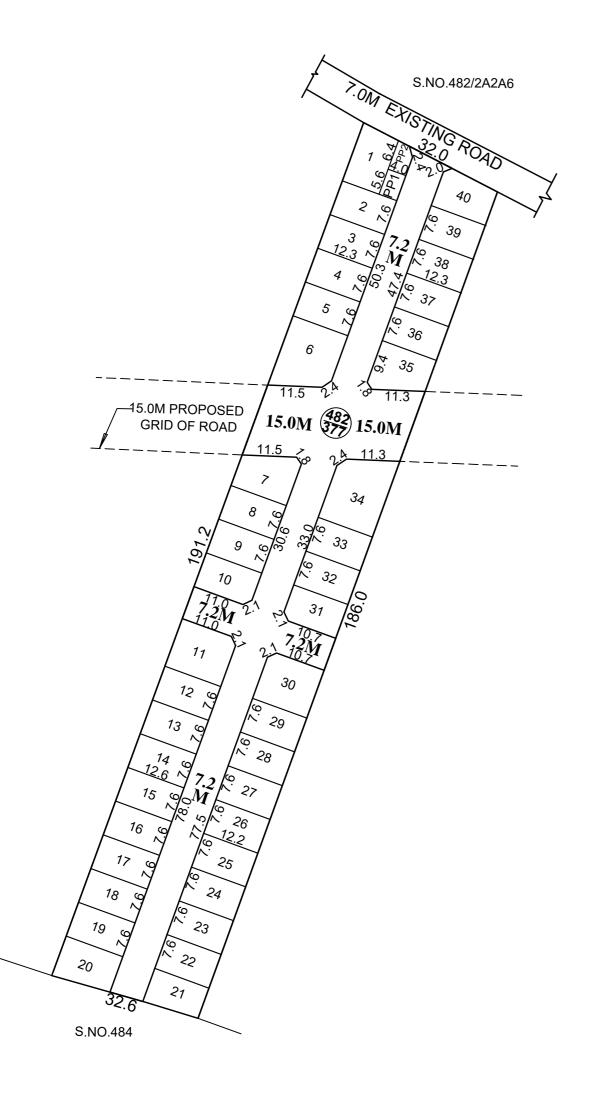

TOTAL EXTENT (AS PER PATTA) : 6070 SQ.M

ROAD AREA : 1936 SQ.M

PUBLIC PURPOSE AREA (1%) : 46 SQ.M

(P.P-1 HANDED OVER TO THE LOCAL BODY 0.5% AREA: 23.0 SQ.M) (P.P-2 HANDED OVER TO THE TANGEDCO 0.5% AREA: 23.0 SQ.M)

NO.OF.PLOTS : 40 Nos.

#### NOTE:

1. SPLAY-1.5MX1.5M

2. MEASUREMENTS ARE INDICATED EXCLUDING SPLAY DIMENSION

3. ROAD AREA

WERE HANDED OVER TO THE LOCAL BODY VIDE GIFT DEED DOCUMENT No.1977/2023,

DATED:02.02.2023, @ SRO KUNDRATHUR.

PUBLIC PURPOSE AREA-2 \_\_\_\_\_\_ (RESERVED FOR TANGEDCO)

#### LEGEND:

SITE BOUNDARY

ROADS GIFTED TO LOCAL BODY

EXISTING ROAD

PUBLIC PURPOSE-1 GIFTED TO LOCAL BODY

PUBLIC PURPOSE-2 GIFTED TO TANGEDCO

This Planning Permission Issued under New Rule TNCDBR.2019 is subject to final outcome of the W.P(MD) No.8948 of 2019 and WMP (MD) Nos. 6912 & 6913 of 2019.

# MANGADU MUNICIPALITY

LAYOUT OF HOUSE SITES IN S.No: 482/377 OF MANGADU-'B' VILLAGE.

SCALE - 1:800 (ALL MEASUREMENTS ARE IN METRE)