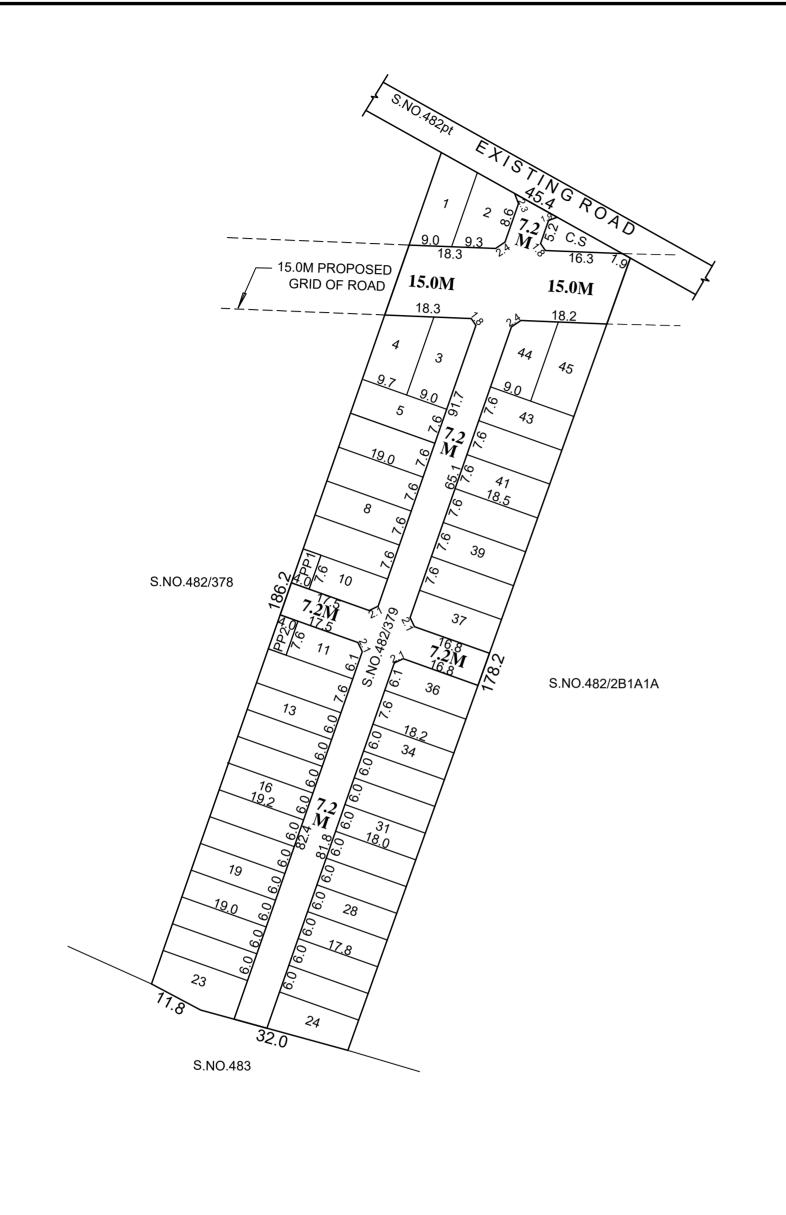

TOTAL EXTENT (AS PER PATTA) : 8094 SQ.M

ROAD AREA : 2193 SQ.M

PUBLIC PURPOSE AREA (1%) : 60 SQ.M

(P.P-1 HANDED OVER TO THE LOCAL BODY :30.0 SQ.M)
(P.P-2 HANDED OVER TO THE TANGEDCO :30.0 SQ.M)

NO.OF.PLOTS : 45 Nos.

CONVENIENT SHOP : 1 No.

1. SPLAY-1.5MX1.5M

2. MEASUREMENTS ARE INDICATED EXCLUDING SPLAY DIMENSION

3. ROAD AREA WERE HANDED OVER TO THE LOCAL BODY VIDE GIFT DEED DOCUMENT No.2156/2023, DATED:04.02.2023, @ SRO KUNDRATHUR PUBLIC PURPOSE AREA-1

PUBLIC PURPOSE AREA-2 \_ (RESERVED FOR TANGEDCO)

EXISTING ROAD

PUBLIC PURPOSE-1 GIFTED TO LOCAL BODY

PUBLIC PURPOSE-2 GIFTED TO TANGEDCO

CONVENIENT SHOP

# MANGADU MUNICIPALITY

LAYOUT OF HOUSE SITES IN S.No: 482/379 OF MANGADU-'B' VILLAGE.

SCALE - 1:800 (ALL MEASUREMENTS ARE IN METRE)