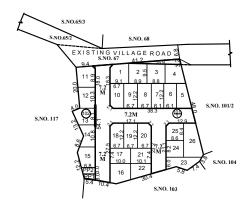

TOTAL EXTENT (AS PER DOCUMENT) : 3197 SQ.M

ROAD AREA : 912 SQ.M

PUBLIC PURPOSE AREA(1%)

(P.P.-1 HANDED OVER TO THE LOCAL BODY (0.5% AREA :15.0 SQ.M) (P.P.-2 HANDED OVER TO THE TANGEDCO (0.5% AREA :19.0 SQ.M)

NO.OF.PLOTS : 26 Nos.

#### NOTE:

- 1. SPLAY-1.5MX1.5M
- 2. MEASUREMENTS ARE INDICATED EXCLUDING SPLAY DIMENSION
- 3. ROAD AREA
  PUBLIC PURPOSE AREA-1

WERE HANDED OVER TO THE LOCAL BODY VIDE GIFT DEED DOCUMENT No.1821/2023,

34 SQ.M

.IC PURPOSE AREA-1 DATED:11.02.2023, @ SRO REDHILLS.

PUBLIC PURPOSE AREA-2 (RESERVED FOR TANGEDCO)

### CONDITIONS:

(I) TNCDBR-2019 RULE NO: 47 (8) IN G.O.(Ms) No.18, MAWS DEPARTMENT DATED 04.02.2019 & AMENDMENTS APPROVED IN G.O.Ms.No.16.

## MAWS (MAI) DEPARTMENT DATED 31.01.2020 AND PUBLISHED IN TNGG ISSUE No.41.DATED 31.01.2020

ONE PERCENT OF LAYOUT AREA EXCLUDING ROAD, ADDITIONALLY, SHALL BE RESERVED FOR "PUBLIC PURPOSE". WITHIN THE ABOVE CEILING 0.5% OF AREA SHALL BE TRANSFERRED TO THE LOCAL BODY AND 0.5% OF AREA SHALL BE TRANSFERRED TO THE TANGEDCO OR TO THE LOCAL BODY FREE OF COST THROUGH A REGISTERED GIFT DEED BEFORE THE ACTUAL SANCTION OF THE LAYOUT.

#### (II) TNCDBR-2019, RULE NO: 47 (11)

THE COST OF LAYING IMPROVEMENTS TO THE SYSTEMS IN RESPECT OF ROAD, WATER SUPPLY, SEWERAGE, DRAINAGE OR ELECTRIC POWER SUPPLY THAT MAY BE REQUIRED AS ASSESSED BY THE CONCERNED AUTHORITY, NAMELY, THE LOCAL BODY AND TAMIL NADU ELECTRICITY BOARD, SHALL BE BORNE BY THE APPLICANT.

(III) THE APPLICANT IS RESPONSIBLE FOR THE SHAPE, SIZE & DIMENSIONS OF THE SITE UNDER REFERENCE.

NECESSARY SPACE FOR BUILDING LINE TO BE LEFT AS PER THE RULE IN FORCE WHILE TAKING UP DEVELOPMENT IN EVERY PLOT

#### LEGEND:

SITE BOUNDARY

ROADS GIFTED TO LOCAL BODY

EXISTING ROAD
PUBLIC PURPOSE

PUBLIC PURPOSE-1 GIFTED TO LOCAL BODY

PUBLIC PURPOSE-2 GIFTED TO TANGEDCO

This Planning Permission Issued under New Rule TNCDBR.2019 is subject to final outcome of the W.P(MD) No.8948 of 2019 and WMP (MD) Nos. 6912 & 6913 of 2019.

## CONDITION:

THE LAYOUT APPROVED IS VALID SUBJECT TO OBTAINING SANCTION FROM THE LOCAL BODY CONCERNED.

P.P.D L.O

NO:

2023

APPROVED

 $VIDE\ LETTER\ NO \quad : \quad LAYOUT-1\ /\ 0224\ /\ 2022$ 

DATE : 21 / 02 / 2023

# SHOLAVARAM PANCHAYAT UNION

LAYOUT OF HOUSE SITES IN S.Nos: 101/1, & 102 OF ANGADU VILLAGE.

SCALE - 1:800 (ALL MEASUREMENTS ARE IN METRE)