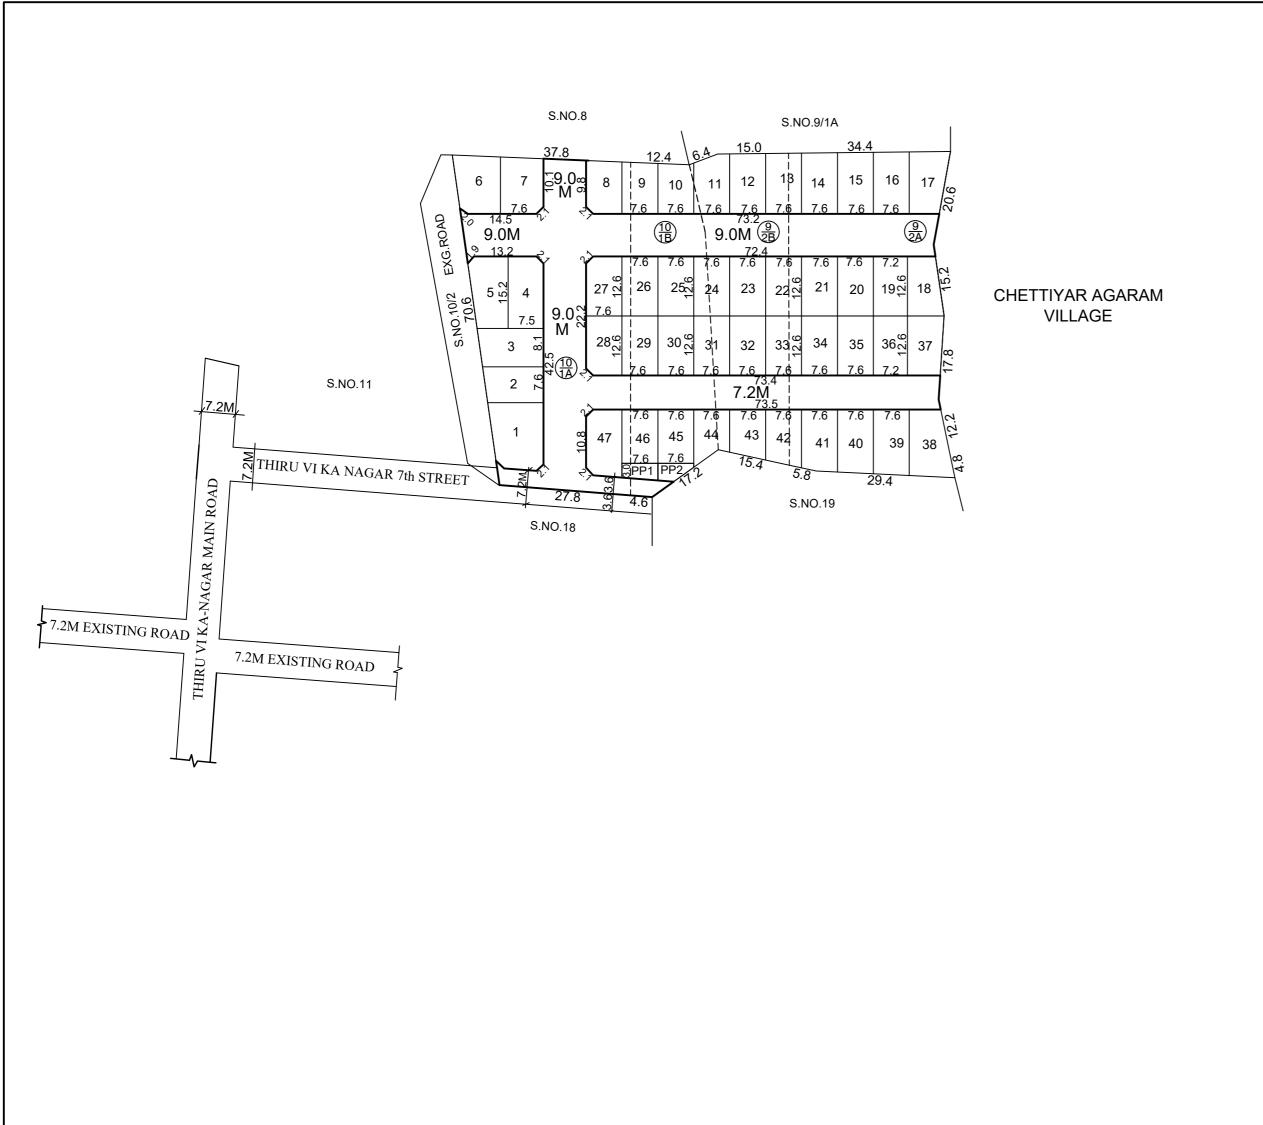

TOTAL EXTENT (AS PER PATTA) : 6615 SQ.M

ROAD AREA : 2092 SQ.M

PUBLIC PURPOSE AREA (1%)

: 47 SQ.M

(P.P-1 HANDED OVER TO THE LOCAL BODY 0.5% AREA: 25 SQ.M) (P.P-2 HANDED OVER TO THE TANGEDCO 0.5% AREA: 22SQ.M)

NO. OF PLOTS : 47 Nos.

#### NOTE:

- 1. SPLAY-1.5MX1.5M
- 2. MEASUREMENTS ARE INDICATED EXCLUDING SPLAY DIMENSION

3. ROAD AREA

WERE HANDED OVER TO THE LOCAL BODY VIDE GIFT DEED

PUBLIC PURPOSE AREA-1 DOCUMENT No.2012/2023, DATED:10.02.2023, @ SRO CHENNAI SOUTHN JOINT-I.

PUBLIC PURPOSE AREA-2 (RESERVED FOR TANGEDCO)

#### **LEGEND:**

**SITE BOUNDARY** 

ROADS GIFTED TO LOCAL BODY

**EXISTING ROAD** 

PUBLIC PURPOSE-1 GIFTED TO LOCAL BODY

PUBLIC PURPOSE-2 GIFTED TO TANGEDCO

Nos. 6912 & 6913 of 2019.

This Planning Permission Issued under New Rule TNCDBR.2019 is subject to final outcome of the W.P(MD) No.8948 of 2019 and WMP (MD)

# GREATER CHENNAI CORPORATION

LAYOUT OF HOUSE SITES IN S.Nos. 9/2A, 2B, 10/1A & 1B OF THUNDALAM VILLAGE. ZONE-XI, DIVISION-150.

SCALE - 1:800 (ALL MEASUREMENTS ARE IN METRE)