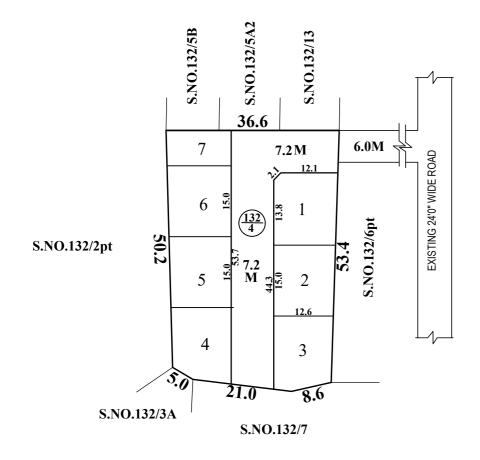

SITE EXTENT 1781 SQ.M (AS PER DOCUMENT) ROAD AREA 614 SQ.M TOTAL NO. OF PLOTS 7 Nos

#### **NOTE:**

- 1. SPLAY 1.5M x 1.5M
- 2. MEASUREMENTS ARE INDICATED EXCLUDING SPLAY DIMENSIONS
- 3. ROAD AREA WAS HANDED OVER TO THE LOCAL BODY VIDE GIFT DEED DOCUMENT NO.1196/2023, DATED:31.01.2023, @ SRO, AVADI.

### **LEGEND:**

- SITE BOUNDARY
- ROADS GIFTED TO THE LOCAL BODY
- EXISTING ROAD

**CONDITIONS:** 

THE SUB-DIVISION APPROVED IS VALID SUBJECT TO OBTAINING SANCTION FROM THE LOCAL BODY CONCERNED.

P.P.D L.O

**NO**:

## THIRUNINDRAVUR **MUNICIPALITY**

SUB-DIVITION OF HOUSE SITES IN S.Nos.132/4 OF THIRUNINDRAVUR VILLAGE.

SCALE: 1:800 (ALL MEASUREMENTS ARE IN METRE.)