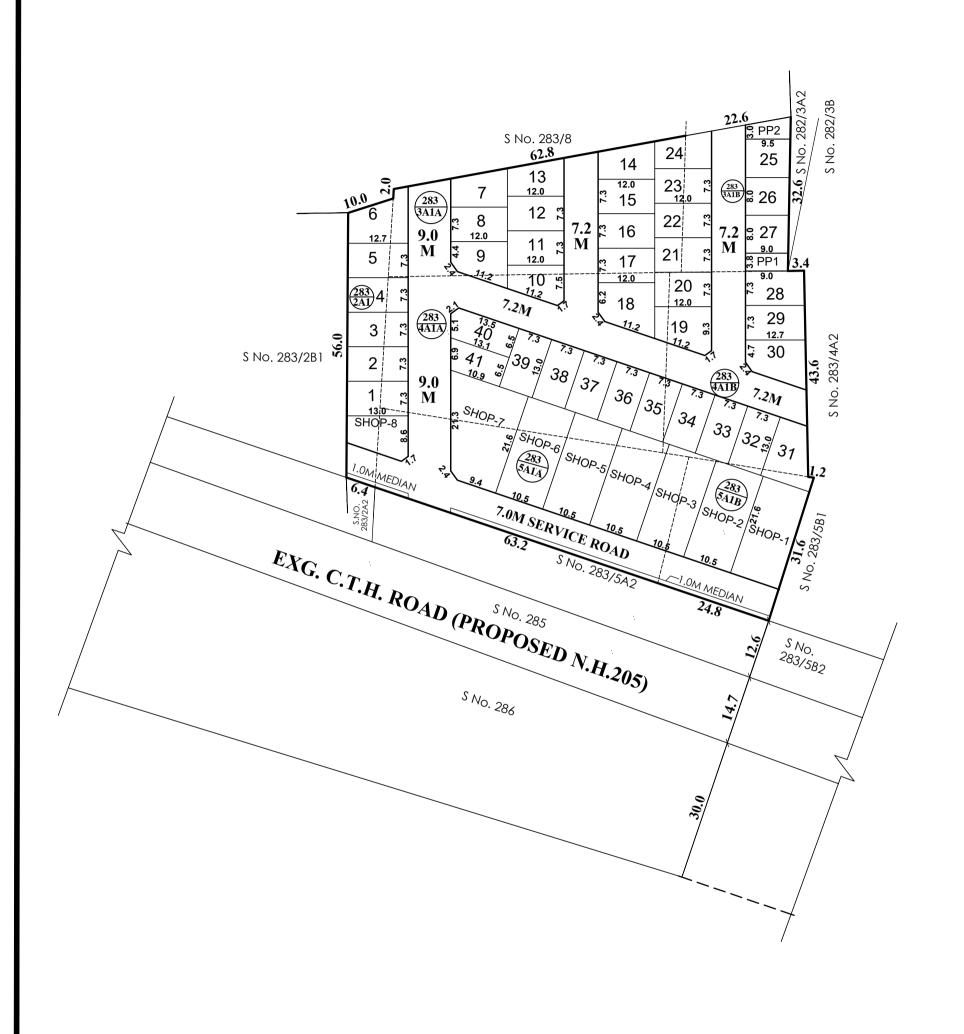

SITE EXTENT (AS PER DOCUMENT) : 7934 SQ.M PROPOSED ROAD : 2400 SQ.M PUBLIC PURPOSE PROVIDED (1%) : 70 SQ.M

PUBLIC PURPOSE-1 :34.0 Sq.M PUBLIC PURPOSE-2 :36.0 Sq.M

No. OF PLOTS : 41 Nos SHOP SITE : 8 Nos

#### NOTE:

- 1. SPLAY 1.5M x 1.5M
- 2. MEASUREMENTS ARE INDICATED EXCLUDING SPLAY DIMENSIONS

3. ROAD AREA

PUBLIC PURPOSE-1
PUBLIC PURPOSE-2
(RESERVED FOR TANGEDCO)

WERE HANDED OVER TO THE LOCAL BODY VIDE GIFT DEED DOC.NO: 1896/2023, DATED: 11.02.2023 @ SRO, AVADI.

#### LEGEND:

SITE BOUNDARY

ROADS GIFTED TO THE LOCAL BODY

EXISTING ROAD

PUBLIC PURPOSE-1 GIFTED TO THE LOCAL BODY

PUBLIC PURPOSE-2 GIFTED TO THE TANGEDCO

COMMERCIAL

# THIRUNINDRAVUR MUNICIPALITY

LAYOUT OF HOUSE SITES IN S.Nos.283/2A1, 3A1A, 3A1B, 4A1A, 4A1B, 5A1A & 5A1B OF THIRUNINDRAVUR - A VILLAGE.

SCALE: 1:800 (ALL MEASUREMENTS ARE IN METRE.)