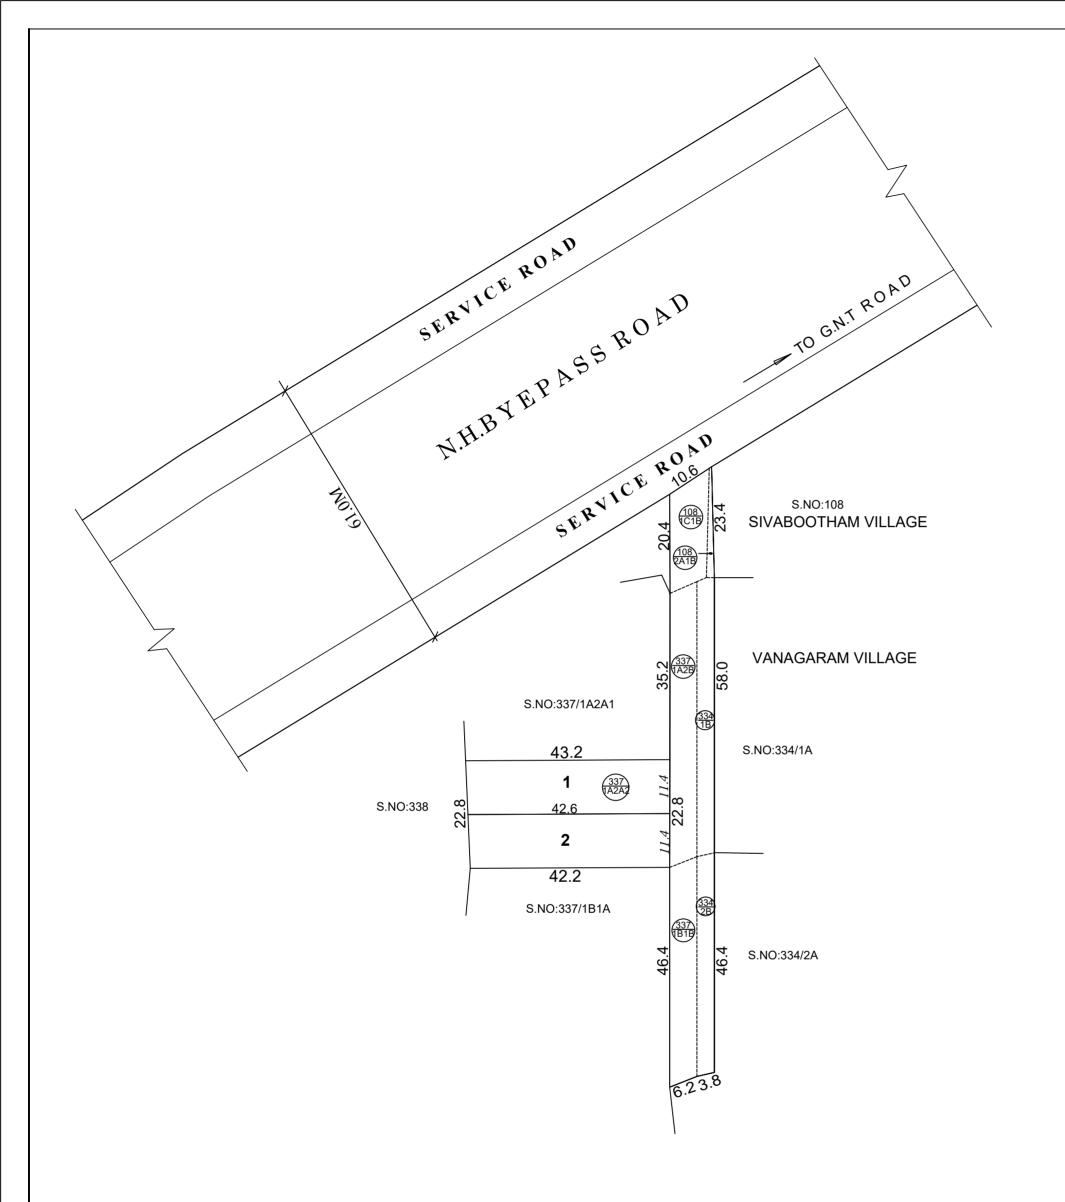

TOTAL EXTENT : 2236 SQ.M ROAD AREA : 1269 SQ.M

(GREATER CHENNAI CORPORATION GIFTED ROAD AREA: 226 SQ.M) (VILLIVAKKAM PANCHAYAT UNION GIFTED ROAD AREA: 1043 SQ.M)

No.OF.PLOTS : 2 Nos.

### NOTE:

- 1. SPLAY-1.5MX1.5M
- 2. MEASUREMENTS ARE INDICATED EXCLUDING SPLAY DIMENSION
- 3. ROAD AREA WAS HANDED OVER TO THE LOCAL BODY VIDE GIFT DEED DOCUMENT No.2504/2023, DATED:21.02.2023 @ SRO CHENNAI SOUTHN JOINT-I. AND GIFT DEED DOCUMENT NO.2503/2023 DATED:21.02.202 @ SRO CHENNAI SOUTH JOINT-I

# GREATER CHENNAI CORPORATION & VILLIVAKKAM PANCHAYAT UNION

SUB DIVISION OF HOUSE SITES IN S.Nos. 108/2A1B, 108/1C1B OF SIVABOOTHAM VILLAGE AND S.NO.334/1B, 2B, 337/1A2A2, 1A2B & 337/1B1B OF VANAGARAM VILLAGE.

SCALE - 1:800 (ALL MEASUREMENTS ARE IN METRE)