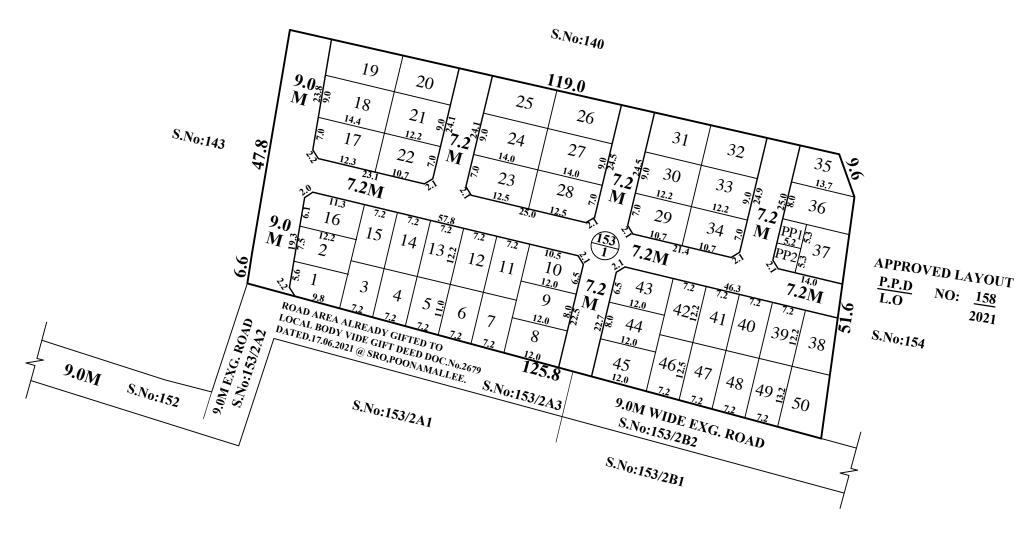

SITE EXTENT (AS PER PATTA) : 7000 SQ.M ROAD AREA : 2071 SQ.M PUBLIC PURPOSE PROVIDED (1%) : 53 SQ.M

PP-1 HANDED OVER TO THE LOCAL BODY (0.5%) = 26.0 SQ.MPP-2 HANDED OVER TO THE TANGEDCO (0.5%) = 27.0 SQ.M

TOTAL NO. OF PLOTS : 50 Nos

#### **NOTE:**

- 1. SPLAY 1.5M x 1.5M
- 2. MEASUREMENTS ARE INDICATED EXCLUDING SPLAY DIMENSIONS

ROAD AREA
PUBLIC PURPOSE-1
PUBLIC PURPOSE-2

(RESERVED FOR TANGEDCO)

WERE HANDED OVER TO THE LOCAL BODY VIDE GIFT DEED DOC.NO:1389/2023, DATED:09.03.2023 @ SRO,POONAMALLEE.

#### **LEGEND:**

SITE BOUNDARY

ROADS GIFTED TO THE LOCAL BODY

**EXISTING ROAD** 

PUBLIC PURPOSE-1 GIFTED TO LOCAL BODY

PUBLIC PURPOSE-2 GIFTED TO TANGEDCO

# POONAMALLEE PANCHAYAT UNION

LAYOUT OF HOUSE SITES IN S.Nos: 153/1 OF PARIVAKKAM VILLAGE.

SCALE: 1:800 (ALL MEASUREMENTS ARE IN METRE.)