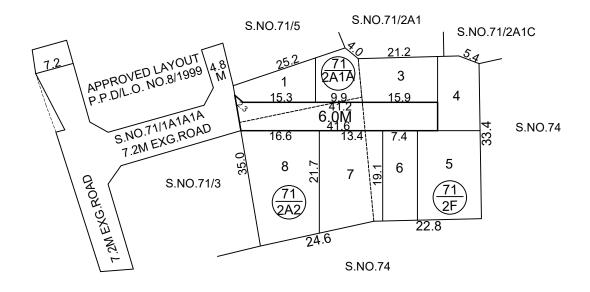

SITE EXTENT (AS PER DOCUMENT) : 1700 SQ.M

ROAD AREA : 254 SQ.M

NO.OF.PLOTS : 8 Nos.

### NOTE:

- 1. SPLAY -1.5M X 1.5M
- 1. MEASUREMENTS ARE INDICATED EXCLUDING SPLAY DIMENSION
- 2. ROAD AREA WAS HANDED OVER TO THE LOCAL BODY VIDE GIFT DEED DOCUMENT NO.3666/2023, DATED:06.03.2023 @ SRO SELAIYUR.

# TAMBARAM CORPORATION

SUB DIVISION OF HOUSE SITES IN S.No:71/2A1A, 2A2, & 2F OF RAJAKILPAKKAM VILLAGE.

SCALE: 1:800 (ALL MEASUREMENTS ARE IN METRE.)