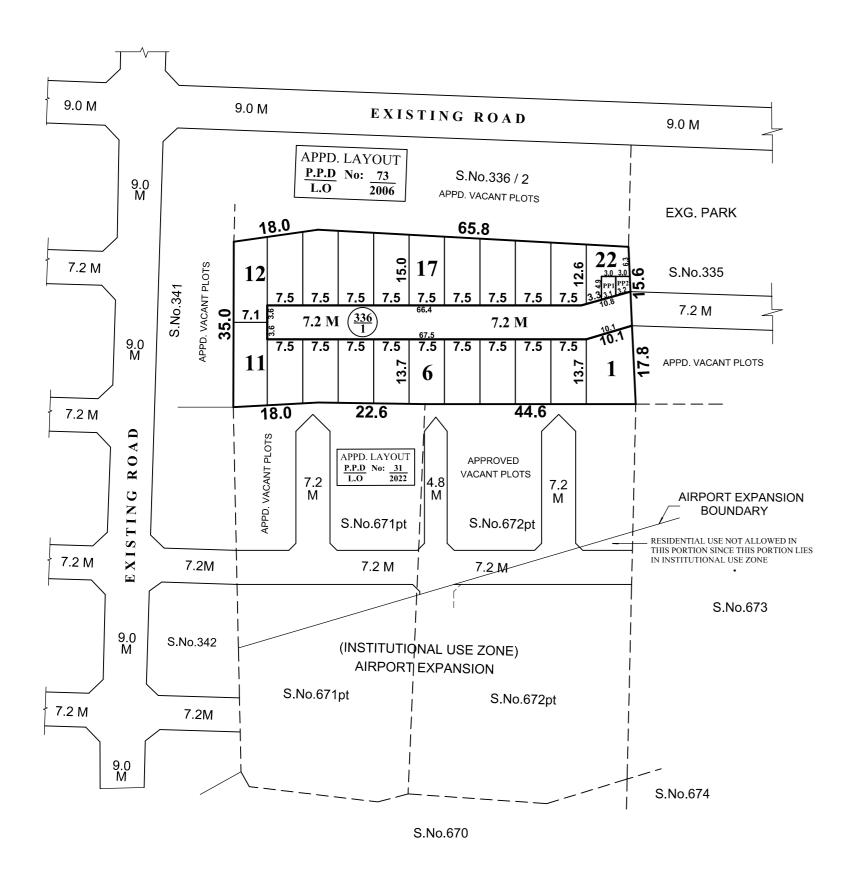

SITE EXTENT (AS PER PATTA) = 2900 SQ.M

ROAD AREA = 556 SQ.M

PUBLIC PURPOSE PROVIDED (1 & 2)
P.P - 1 HANDED OVER TO THE LOCAL BODY (0.5% AREA : 13.0 SQ.M)
P.P - 2 HANDED OVER TO THE TANGEDCO (0.5% AREA : 12.0 SQ.M)

#### **NOTE:**

NO. OF PLOTS

ROAD AREA

PUBLIC PURPOSE AREA-1

(RESERVED FOR LOCAL BODY)

PUBLIC PURPOSE AREA-2

(RESERVED FOR TANGEDCO)

WERE HANDED OVER TO THE LOCAL BODY VIDE GIFT DEED DOC. NO: 2810 / 2023, DATED: 01.04.2023 @ SRO, PAMMAL

**22 NOS.** 

## LEGEND:

SITE BOUNDARY

ROAD GIFTED TO LOCAL BODY

EXISTING ROAD

PUBLIC PURPOSE - 1 GIFTED TO LOCAL BODY

PUBLIC PURPOSE - 2 GIFTED TO TANGEDCO

This Planning Permission Issued under New Rule TNCDBR.2019 is subject to final outcome of the W.P(MD) No.8948 of 2019 and WMP (MD) Nos. 6912 & 6913 of 2019.

# KUNDRATHUR PANCHAYAT UNION

LAYOUT OF HOUSE SITES IN S.Nos: 336 / 1 OF GERUGAMBAKKAM VILLAGE.

SCALE: 1:800 (ALL MEASUREMENTS ARE IN METRE)