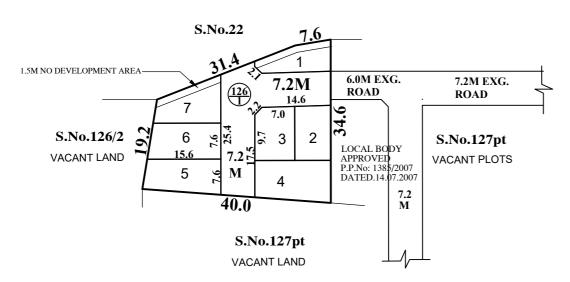

#### TEMPLE POND

SITE EXTENT (AS PER PATTA) : 1050 SQ.M ROAD AREA : 313 SQ.M NO. OF PLOTS : 7 Nos

#### NOTE:

- 1. SPLAY 1.5M x 1.5M
- 2. MEASUREMENTS ARE INDICATED EXCLUDING SPLAY DIMENSIONS

ROAD AREA WAS HANDED OVER TO THE LOCAL BODY VIDE GIFT DEED DOC.No:2667/2024, DATED:20.04.2024 @ SRO, TAMBARAM JOINT 1.

#### LEGEND:

- SITE BOUNDARY
- ROAD GIFTED TO LOCAL BODY
- EXISTING ROAD

# ST.THOMAS MOUNT PANCHAYAT UNION

SUB-DIVISION OF HOUSE SITES IN S.No: 126/1 OF VENGAMPAKKAM VILLAGE.

SCALE: 1:800 (ALL MEASUREMENTS ARE IN METRE)