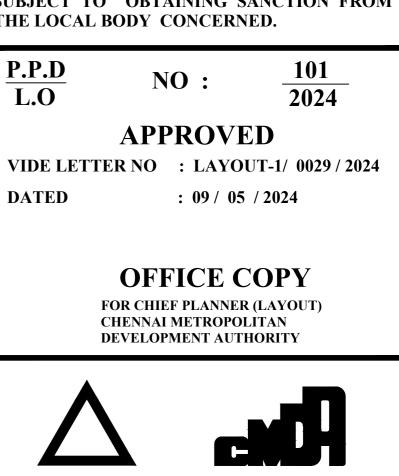

(II)THE APPLICANT IS RESPONSIBLE FOR THE SHAPE, SIZE & DIMENSIONS OF THE SITE UNDER

◎ NECESSARY SPACE FOR BUILDING LINE TO BE LEFT AS PER THE RULE IN FORCE WHILE TAKING UP

CONDITIONS:

THE SUB-DIVISION APPROVED IS VALID SUBJECT TO OBTAINING SANCTION FROM THE LOCAL BODY CONCERNED.