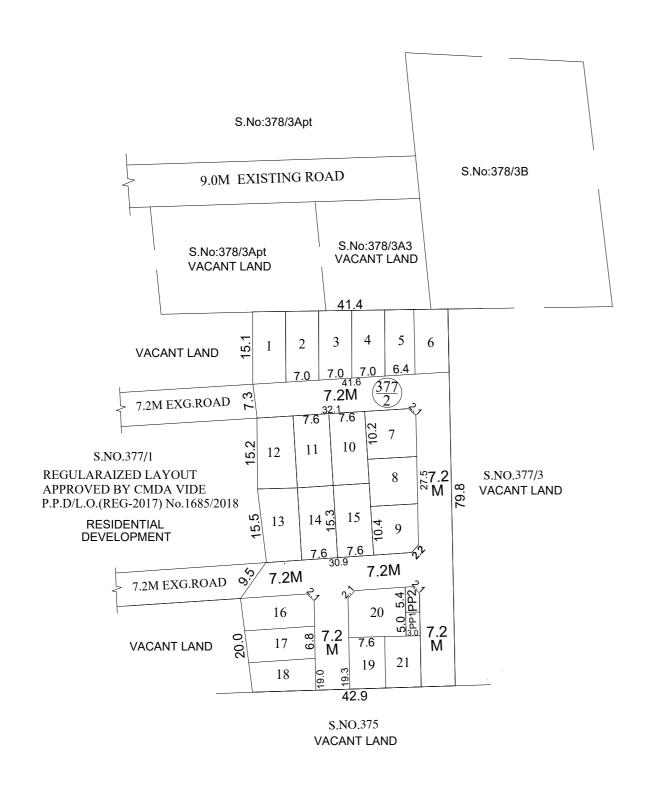

TOTAL EXTENT (AS PER PATTA) : 3600 SQ.M

ROAD AREA : 1130 SQ.M

PUBLIC PURPOSE AREA (1%) : 30 SQ.M

(P.P-1 HANDED OVER TO THE LOCAL BODY 0.5% AREA: 15.0 SQ.M) (P.P-2 HANDED OVER TO THE TANGEDCO 0.5% AREA: 15.0 SQ.M)

NO. OF PLOTS : 21 Nos.

NOTE:

1. SPLAY-1.5MX1.5M

2. MEASUREMENTS ARE INDICATED EXCLUDING SPLAY DIMENSION

3. ROAD AREA

WERE HANDED OVER TO THE LOCAL BODY VIDE GIFT DEED

PUBLIC PURPOSE AREA-1 DOCUMENT NO. 3870/2024, DATED: 07.05.2024, @ SRO PADAPPAI.

PUBLIC PURPOSE AREA-2 (RESERVED FOR TANGEDCO)

CONDITIONS:

(I) TNCDBR-2019, RULE NO: 47 (11)

THE COST OF LAYING IMPROVEMENTS TO THE SYSTEMS IN RESPECT OF ROAD, WATER SUPPLY, SEWERAGE, DRAINAGE OR ELECTRIC POWER SUPPLY THAT MAY BE REQUIRED AS ASSESSED BY THE CONCERNED AUTHORITY, NAMELY, THE LOCAL BODY AND TAMIL NADU ELECTRICITY BOARD, SHALL BE BORNE BY THE APPLICANT.

SITE BOUNDARY

ROADS GIFTED TO LOCAL BODY

EXISTING ROAD

PUBLIC PURPOSE-1 GIFTED TO LOCAL BODY

PUBLIC PURPOSE-2 GIFTED TO LOCAL BODY (FOR TANGEDCO)

CONDITION:

THE LAYOUT APPROVED IS VALID SUBJECT TO OBTAINING SANCTION FROM THE LOCAL BODY CONCERNED.

## KUNDRATHUR PANCHAYAT UNION

LAYOUT OF HOUSE SITES IN S.No: 377/2 OF VARADHARAJAPURAM VILLAGE.

SCALE - 1:800 (ALL MEASUREMENTS ARE IN METRE)