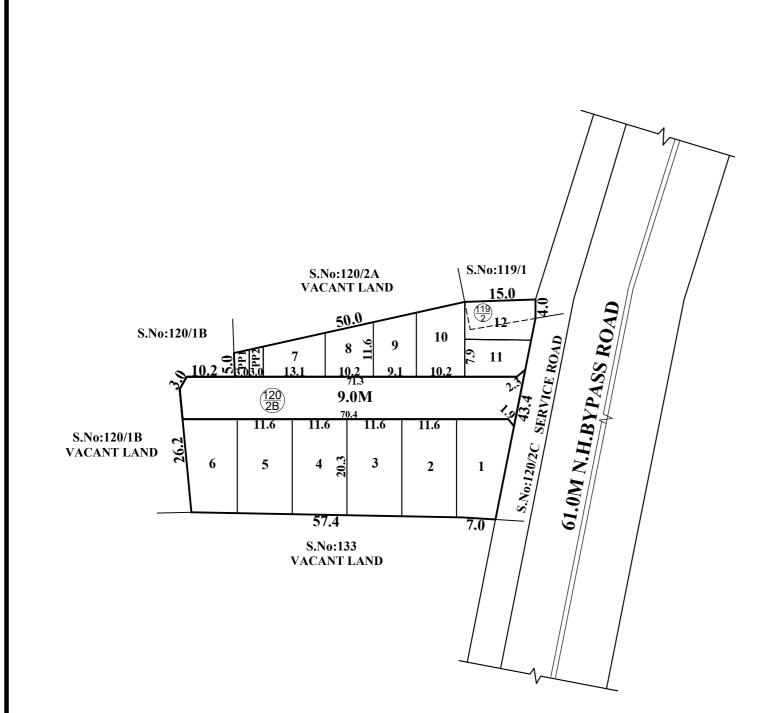

## KUNDRATHUR PANCHAYAT UNION

## LAYOUT OF HOUSE SITES IN S.Nos.119/2 & 120/2B OF RENDAMKAT

SCALE - 1:800 (ALL MEASUREMENTS ARE IN METRE)

|                                                                                                                                                       |           | FILE NO.L1/0013/2024                                                                            |
|-------------------------------------------------------------------------------------------------------------------------------------------------------|-----------|-------------------------------------------------------------------------------------------------|
| TOTAL EXTENT (AS PER PATTA)                                                                                                                           | : 30      | 000 SQ.M                                                                                        |
| ROAD AREA                                                                                                                                             | : 6       | 46 SQ.M                                                                                         |
| PUBLIC PURPOSE AREA (1%)<br>(P.P-1 HANDED OVER TO THE LOCAL BODY 0.5% AREA : 17.0 SQ.M<br>(P.P-2 HANDED OVER TO THE TANGEDCO 0.5% AREA : 18.0 SQ.M    | )         | 35 SQ.M                                                                                         |
| NO.OF.PLOTS                                                                                                                                           | :         | 12 Nos.                                                                                         |
|                                                                                                                                                       | OVER TO   | THE LOCAL BODY VIDE GIFT DEED<br>, DATED: 09.05.2024, @ SRO PAMMAL.                             |
| CONDITIONS:                                                                                                                                           |           |                                                                                                 |
| (I)TNCDBR RULE NO: 47 (11)                                                                                                                            |           |                                                                                                 |
| THE COST OF LAYING IMPROVEMENTS TO THE SYSTEMS I<br>DRAINAGE OR ELECTRIC POWER SUPPLY THAT MAY BE R<br>NAMELY, THE LOCAL BODY AND TAMIL NADU ELECTRIC | EQUIRED   | AS ASSESSED BY THE CONCERNED AUTHORITY,                                                         |
| (II) THE APPLICANT IS RESPONSIBLE FOR THE SHAPE, SIZE                                                                                                 | & DIMENS  | SIONS OF THE SITE UNDER REFERENCE.                                                              |
| © NECESSARY SPACE FOR BUILDING LINE TO BE LEFT AS                                                                                                     | PER THE I | RULE IN FORCE WHILE TAKING UP DEVELOPMENT IN EVERY PLOT                                         |
| EXISTING ROAD   PUBLIC PURPOSE-1 GIFTED TO LOCAL BODY   PUBLIC PURPOSE-2 GIFTED TO LOCAL BODY (FOR PUBLIC PURPOSE)                                    | OR TANGI  | EDCO)                                                                                           |
|                                                                                                                                                       |           | CONDITION:                                                                                      |
|                                                                                                                                                       |           | THE LAYOUT APPROVED IS VALID SUBJECT<br>TO OBTAINING SANCTION FROM THE LOCAL<br>BODY CONCERNED. |
|                                                                                                                                                       |           | $\frac{P.P.D}{L.O} \qquad NO : \qquad \frac{106}{2024}$                                         |
|                                                                                                                                                       |           | APPROVED                                                                                        |
| This Planning Permission Issued under New R                                                                                                           |           | VIDE LETTER NO : LAYOUT-1/0013/2024                                                             |
| TNCDBR.2019 is subject to final outcome of the W.P(MD) No.8948 of 2019 and WMP (MD) Nos. 6912 & 6913 of 2019.                                         | e         | DATE : 24 / 05 / 2024                                                                           |
|                                                                                                                                                       |           | OFFICE COPY                                                                                     |
|                                                                                                                                                       |           | FOR CHIEF PLANNER (LAYOUT)                                                                      |
|                                                                                                                                                       |           | CHENNAI METROPOLITAN<br>DEVELOPMENT AUTHORITY                                                   |