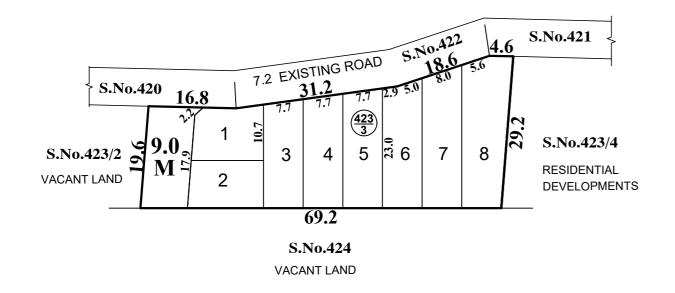

SITE EXTENT (AS PER PATTA) : 1650 SQ.M ROAD AREA : 177 SQ.M NO. OF PLOTS : 8 Nos

#### NOTE:

- 1. SPLAY 1.5M x 1.5M
- 2. MEASUREMENTS ARE INDICATED EXCLUDING SPLAY DIMENSIONS
  - ROAD AREA WAS HANDED OVER TO THE LOCAL BODY VIDE GIFT DEED DOC.No:6639/2024, DATED:13.05.2024 @ SRO, TIRUVALLUR JOINT-1.

#### **LEGEND:**

- SITE BOUNDARY
- ROADS GIFTED TO LOCAL BODY
- **EXISTING ROAD**

# THIRUVALLUR PANCHAYAT UNION

SUB-DIVISION OF HOUSE SITES IN S.No:423/3 OF PAKKAM VILLAGE (NATHAMEDU AS PER PATTA).

SCALE: 1:800 (ALL MEASUREMENTS ARE IN METRE)