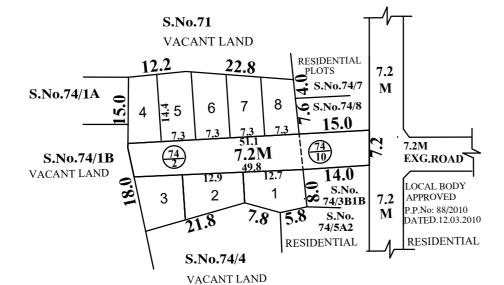

FILE NO: LAYOUT-1/0095/2024

SITE EXTENT (AS PER PATTA) : 1100 SQ.M ROAD AREA : 373 SQ.M NO. OF PLOTS : 8 Nos

NOTE:

1. SPLAY - 1.5M x 1.5M

2. MEASUREMENTS ARE INDICATED EXCLUDING SPLAY DIMENSIONS

3. ROAD AREA WAS HANDED OVER TO THE LOCAL BODY VIDE GIFT DEED DOC.NO: 6461/2024, DATED:01.06.2024 @ SRO, SELAIYUR.

### LEGEND:

SITE BOUNDARY

ROAD GIFTED TO LOCAL BODY

EXISTING ROAD

# TAMBARAM CORPORATION

SUB-DIVISION OF HOUSE SITES IN S.No: 74/2 & 74/10 OF RAJAKILPAKKAM VILLAGE.

SCALE: 1:800 (ALL MEASUREMENTS ARE IN METRE)