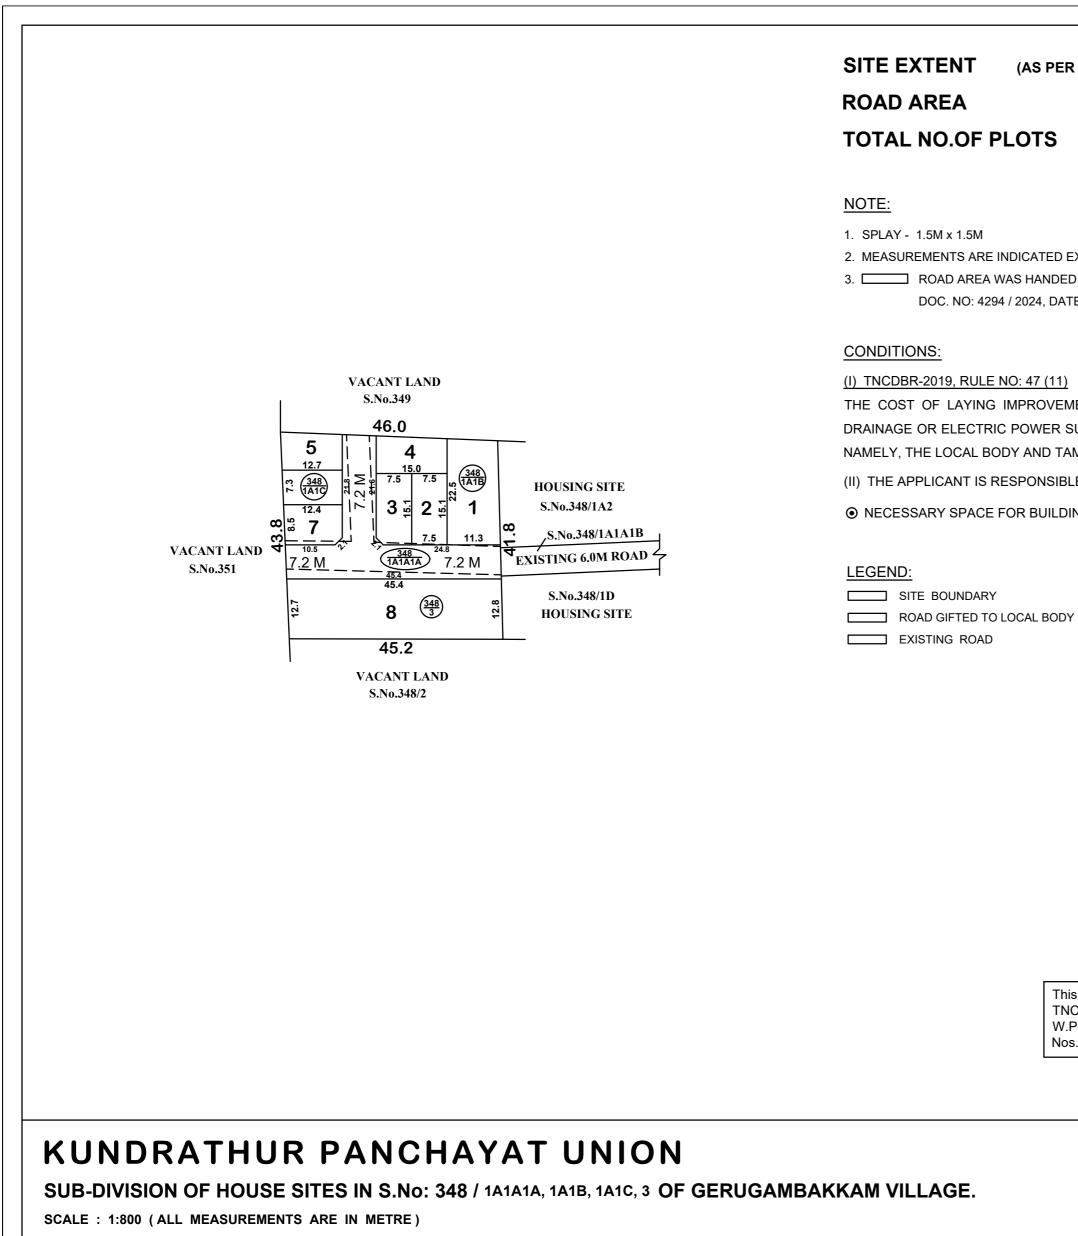

| (AS PER PATTA) | = | 1932 SQ.M |
|----------------|---|-----------|
|                | = | 497 SQ.M  |
| PLOTS          | = | 8 Nos.    |

2. MEASUREMENTS ARE INDICATED EXCLUDING SPLAY DIMENSIONS 3. CONTRACT A CONTRACTACTIANA CONTRACTACTIANA CONTRACTACTIANA CONTRACTACTIANA CONTRACTACTIANA CONTRACTACTIANA CONTRACTIANA CONTRAC DOC. NO: 4294 / 2024, DATED: 30.05.2024 @ SRO, PAMMAL

THE COST OF LAYING IMPROVEMENTS TO THE SYSTEMS IN RESPECT OF ROAD, WATER SUPPLY, SEWERAGE, DRAINAGE OR ELECTRIC POWER SUPPLY THAT MAY BE REQUIRED AS ASSESSED BY THE CONCERNED AUTHORITY, NAMELY, THE LOCAL BODY AND TAMIL NADU ELECTRICITY BOARD, SHALL BE BORNE BY THE APPLICANT.

(II) THE APPLICANT IS RESPONSIBLE FOR THE SHAPE, SIZE & DIMENSIONS OF THE SITE UNDER REFERENCE.

• NECESSARY SPACE FOR BUILDING LINE TO BE LEFT AS PER THE RULE IN FORCE WHILE TAKING UP DEVELOPMENT.

|                                                                                                                                                                       | <b><u>CONDITIONS:</u></b><br>THE SUB-DIVISION APPROVED IS VALID<br>SUBJECT TO OBTAINING SANCTION FROM<br>THE LOCAL BODY CONCERNED. |  |  |
|-----------------------------------------------------------------------------------------------------------------------------------------------------------------------|------------------------------------------------------------------------------------------------------------------------------------|--|--|
|                                                                                                                                                                       |                                                                                                                                    |  |  |
|                                                                                                                                                                       | $\frac{P.P.D}{L.O} NO : \frac{133}{2024}$                                                                                          |  |  |
|                                                                                                                                                                       | APPROVED                                                                                                                           |  |  |
|                                                                                                                                                                       | VIDE LETTER NO : LAYOUT-1 / 0323 / 2023                                                                                            |  |  |
|                                                                                                                                                                       | DATE : 25 / 06 / 2024                                                                                                              |  |  |
| This Planning Permission Issued under New Rule<br>TNCDBR.2019 is subject to final outcome of the<br>W.P(MD) No.8948 of 2019 and WMP (MD)<br>Nos. 6912 & 6913 of 2019. | OFFICE COPY                                                                                                                        |  |  |
|                                                                                                                                                                       | FOR CHIEF PLANNER (LAYOUT)<br>CHENNAI METROPOLITAN<br>DEVELOPMENT AUTHORITY                                                        |  |  |
|                                                                                                                                                                       |                                                                                                                                    |  |  |

FILE NO: LAYOUT-1 / 0323 / 2023