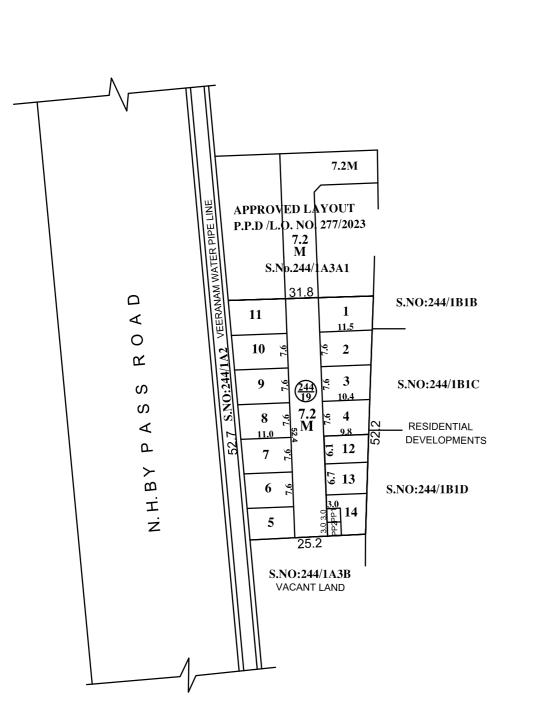

### LAYOUT OF HOUSE SITES IN S.No: 244/19 OF ANAKAPUTHUR VILLAGE

SCALE-1:800 (ALL MEASUREMENTS ARE IN METRE)

| TOTAL EXTENT (AS PER PATTA)                                                                                                                              | : | 1494 SQ.M |
|----------------------------------------------------------------------------------------------------------------------------------------------------------|---|-----------|
| ROAD AREA                                                                                                                                                | : | 377 SQ.M  |
| <b>PUBLIC PURPOSE AREA (1%)</b><br>(P.P-1HANDED OVER TO THE LOCAL BODY 0.5% AREA : 9.0 SQ.M)<br>(P.P-2 HANDED OVER TO THE TANGEDCO 0.5% AREA : 9.0 SQ.M) | : | 18 SQ.M   |
| <b>REGULAR PLOTS (1 TO 11)</b>                                                                                                                           | : | 11 Nos.   |
| E.W.S PLOTS (198 SQ.M) (12 TO 14)                                                                                                                        | : | 3 Nos.    |
| TOTAL NO.OF.PLOTS                                                                                                                                        | : | 14 Nos.   |

#### NOTE:

1. SPLAY-1.5MX1.5M

2. MEASUREMENTS ARE INDICATED EXCLUDING SPLAY DIMENSION

| ROAD AREA               | ٦ | V |
|-------------------------|---|---|
| PUBLIC PURPOSE AREA-1   | ļ | Γ |
| PUBLIC PURPOSE AREA-2   |   |   |
| (RESERVED FOR TANGEDCO) |   |   |

#### **O** NECESSARY SPACE FOR BUILDING LINE TO BE LEFT AS PER THE RULE IN FORCE WHILE TAKING UP DEVELOPMENT IN EVERY PLOT.

LEGEND:

- **SITE BOUNDARY**
- **ROADS GIFTED TO LOCAL BODY**
- **EXISTING ROAD**
- **PUBLIC PURPOSE-1 GIFTED TO LOCAL BODY**
- **PUBLIC PURPOSE-2 GIFTED TO LOCAL BODY (FOR TANGEDCO)**