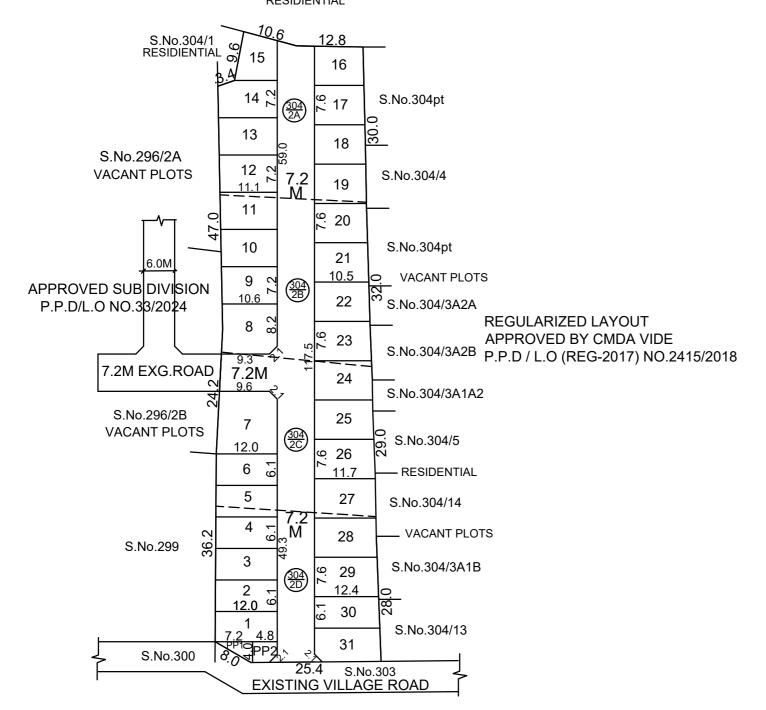

REGULARIZED LAYOUT APPROVED BY CMDA VIDE P.P.D / L.O (REG-2017) NO.1296/2019

> S.No.324 RESIDIENTIAL

TOTAL EXTENT (AS PER PATTA) : 3550 SQ.M

ROAD AREA : 941 SQ.M

PUBLIC PURPOSE AREA (1%) : 33 SQ.M

(P.P-1 HANDED OVER TO THE LOCAL BODY 0.5% AREA: 15.0 SQ.M) (P.P-2 HANDED OVER TO THE TANGEDCO 0.5% AREA: 18.0 SQ.M)

NO.OF.PLOTS : 31 Nos.

NOTE:

1. SPLAY-1.5MX1.5M

2. MEASUREMENTS ARE INDICATED EXCLUDING SPLAY DIMENSION

3. ROAD AREA
PUBLIC PURPOSE AREA-1
PUBLIC PURPOSE AREA-2
(RESERVED FOR TANGEDCO)
WERE HANDED OVER TO THE LOCAL BODY VIDE GIFT DEED
DOCUMENT No. 10462/2024, DATED:22.06.2024, @ SRO KUNDRATHUR.

## MANGADU MUNICIPALITY

LAYOUT OF HOUSE SITES IN S.Nos: 304/2A, 2B, 2C & 304/2D OF MANGADU "B" VILLAGE.

SCALE - 1:800 (ALL MEASUREMENTS ARE IN METRE)