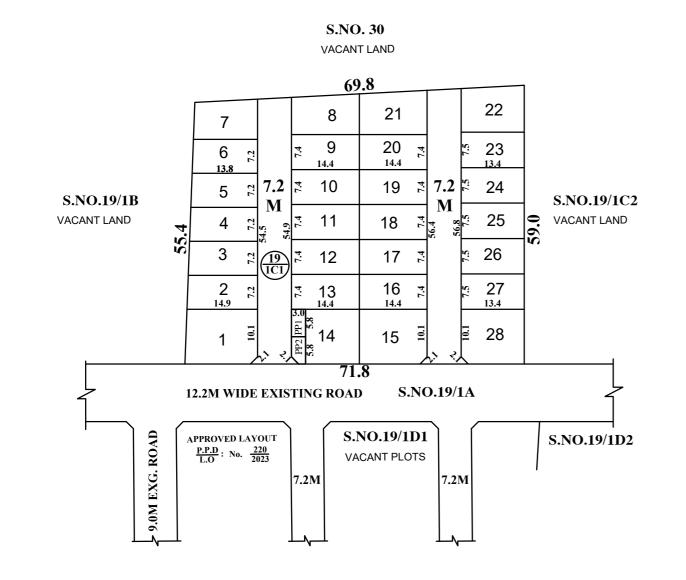

SITE EXTENT (AS PER DOCUMENT) : 4047 SQ.M ROAD AREA : 828 SQ.M PUBLIC PURPOSE PROVIDED (1%) : 33 SQ.M

PP-1 HANDED OVER TO THE LOCAL BODY (0.5%) : 17.0 SQ.M PP-2 HANDED OVER TO THE TANGEDCO (0.5%) : 16.0 SQ.M

NO. OF PLOTS : 28 Nos

#### NOTE:

- 1. SPLAY 1.5M x 1.5M, 3.0M x 3.0M
- 2. MEASUREMENTS ARE INDICATED EXCLUDING SPLAY DIMENSIONS

3. ROAD AREA
PUBLIC PURPOSE-1 (0.5%)
PUBLIC PURPOSE-2 (0.5%)
(RESERVED FOR TANGEDCO)

WERE HANDED OVER TO THE LOCAL BODY VIDE GIFT DEED DOC.NO: 5265/2024, DATED:15.06.2024 @ SRO, PADAPPAI.

### LEGEND:

SITE BOUNDARY

ROADS GIFTED TO THE LOCAL BODY

EXISTING ROAD

PUBLIC PURPOSE-1 GIFTED TO THE LOCAL BODY

PUBLIC PURPOSE-2 GIFTED TO THE TANGEDCO

# KUNDRATHUR PANCHAYAT UNION

LAYOUT OF HOUSE SITES IN S.No. 19/1C1 OF VARADHARAJAPURAM VILLAGE.

SCALE-1:800 (ALL MEASUREMENTS ARE IN METRE)