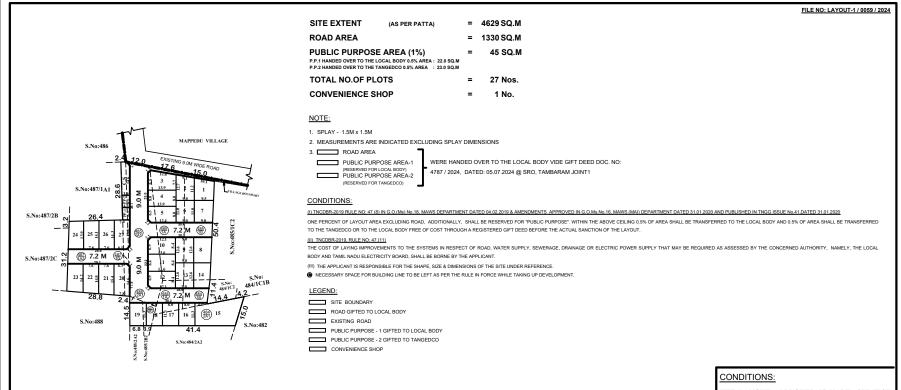

## KATTANKOLATHUR PANCHAYAT UNION

LAYOUT OF HOUSE SITES IN S.Nos: 484 / 1A, 1B, 2A1, 485 / 1A, 1A1, 1B, 2A1, 2B1 AND 487 / 1A2, 1B OF NEDUNGUNDRAM VILLAGE.

SCALE : 1:800 (ALL MEASUREMENTS ARE IN METRE)

THE LAYOUT APPROVED IS VALID SUBJECT TO OBTAINING SANCTION FROM THE LOCAL BODY CONCERNED.