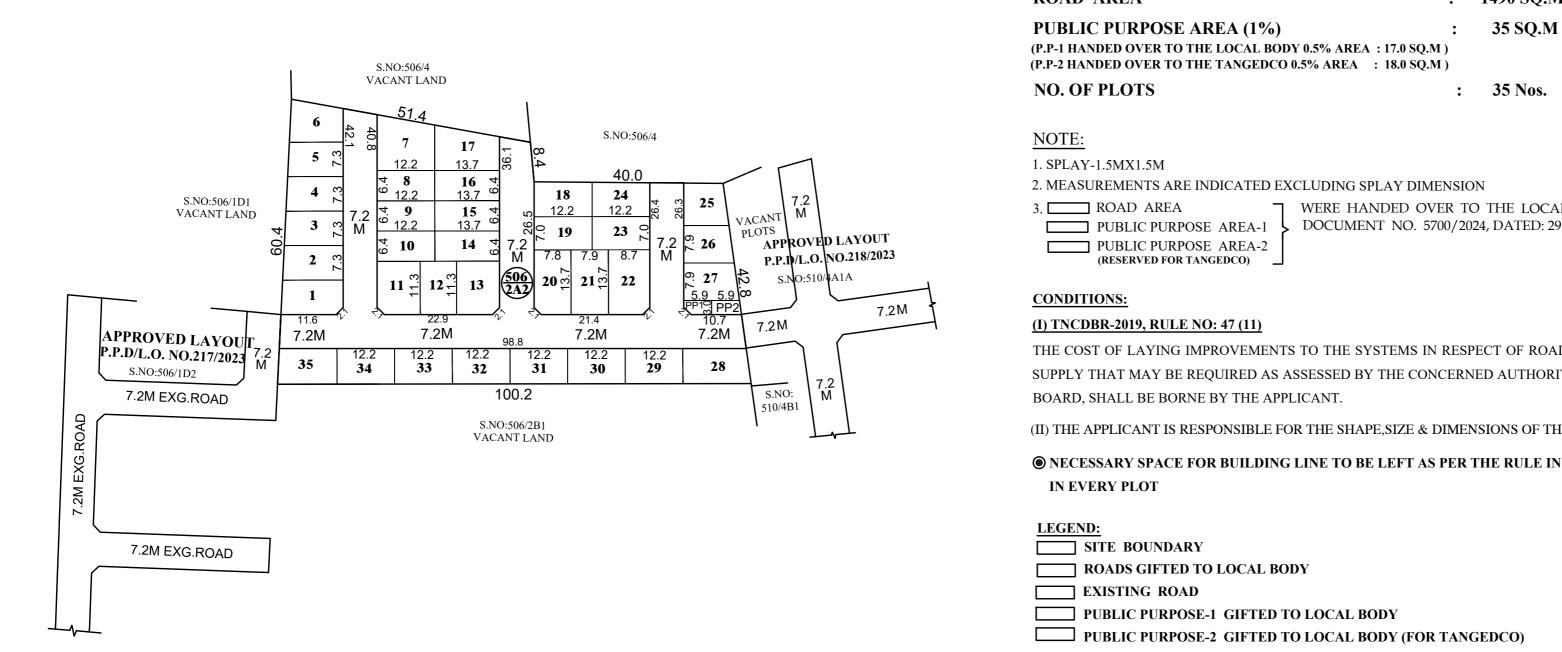

FILE NO: LAYOUT-1/0118/2023 4492 SQ.M TOTAL EXTENT (AS PER DOCUMENT)

**ROAD AREA** 1490 SQ.M

WERE HANDED OVER TO THE LOCAL BODY VIDE GIFT DEED DOCUMENT NO. 5700/2024, DATED: 29.06.2024, @ SRO PADAPPAI.

THE COST OF LAYING IMPROVEMENTS TO THE SYSTEMS IN RESPECT OF ROAD, WATER SUPPLY, SEWERAGE, DRAINAGE OR ELECTRIC POWER SUPPLY THAT MAY BE REQUIRED AS ASSESSED BY THE CONCERNED AUTHORITY, NAMELY, THE LOCAL BODY AND TAMIL NADU ELECTRICITY

(II) THE APPLICANT IS RESPONSIBLE FOR THE SHAPE, SIZE & DIMENSIONS OF THE SITE UNDER REFERENCE.

**®** NECESSARY SPACE FOR BUILDING LINE TO BE LEFT AS PER THE RULE IN FORCE WHILE TAKING UP DEVELOPMENT

## CONDITION:

THE LAYOUT APPROVED IS VALID SUBJECT TO OBTAINING SANCTION FROM THE LOCAL BODY CONCERNED.

P.P.D L.O

**NO**:

153

## KUNDRATHUR PANCHAYAT UNION

LAYOUT OF HOUSE SITES IN S.No:506/2A2 OF VARADHARAJAPURAM VILLAGE.

SCALE - 1:800 (ALL MEASUREMENTS ARE IN METRE)