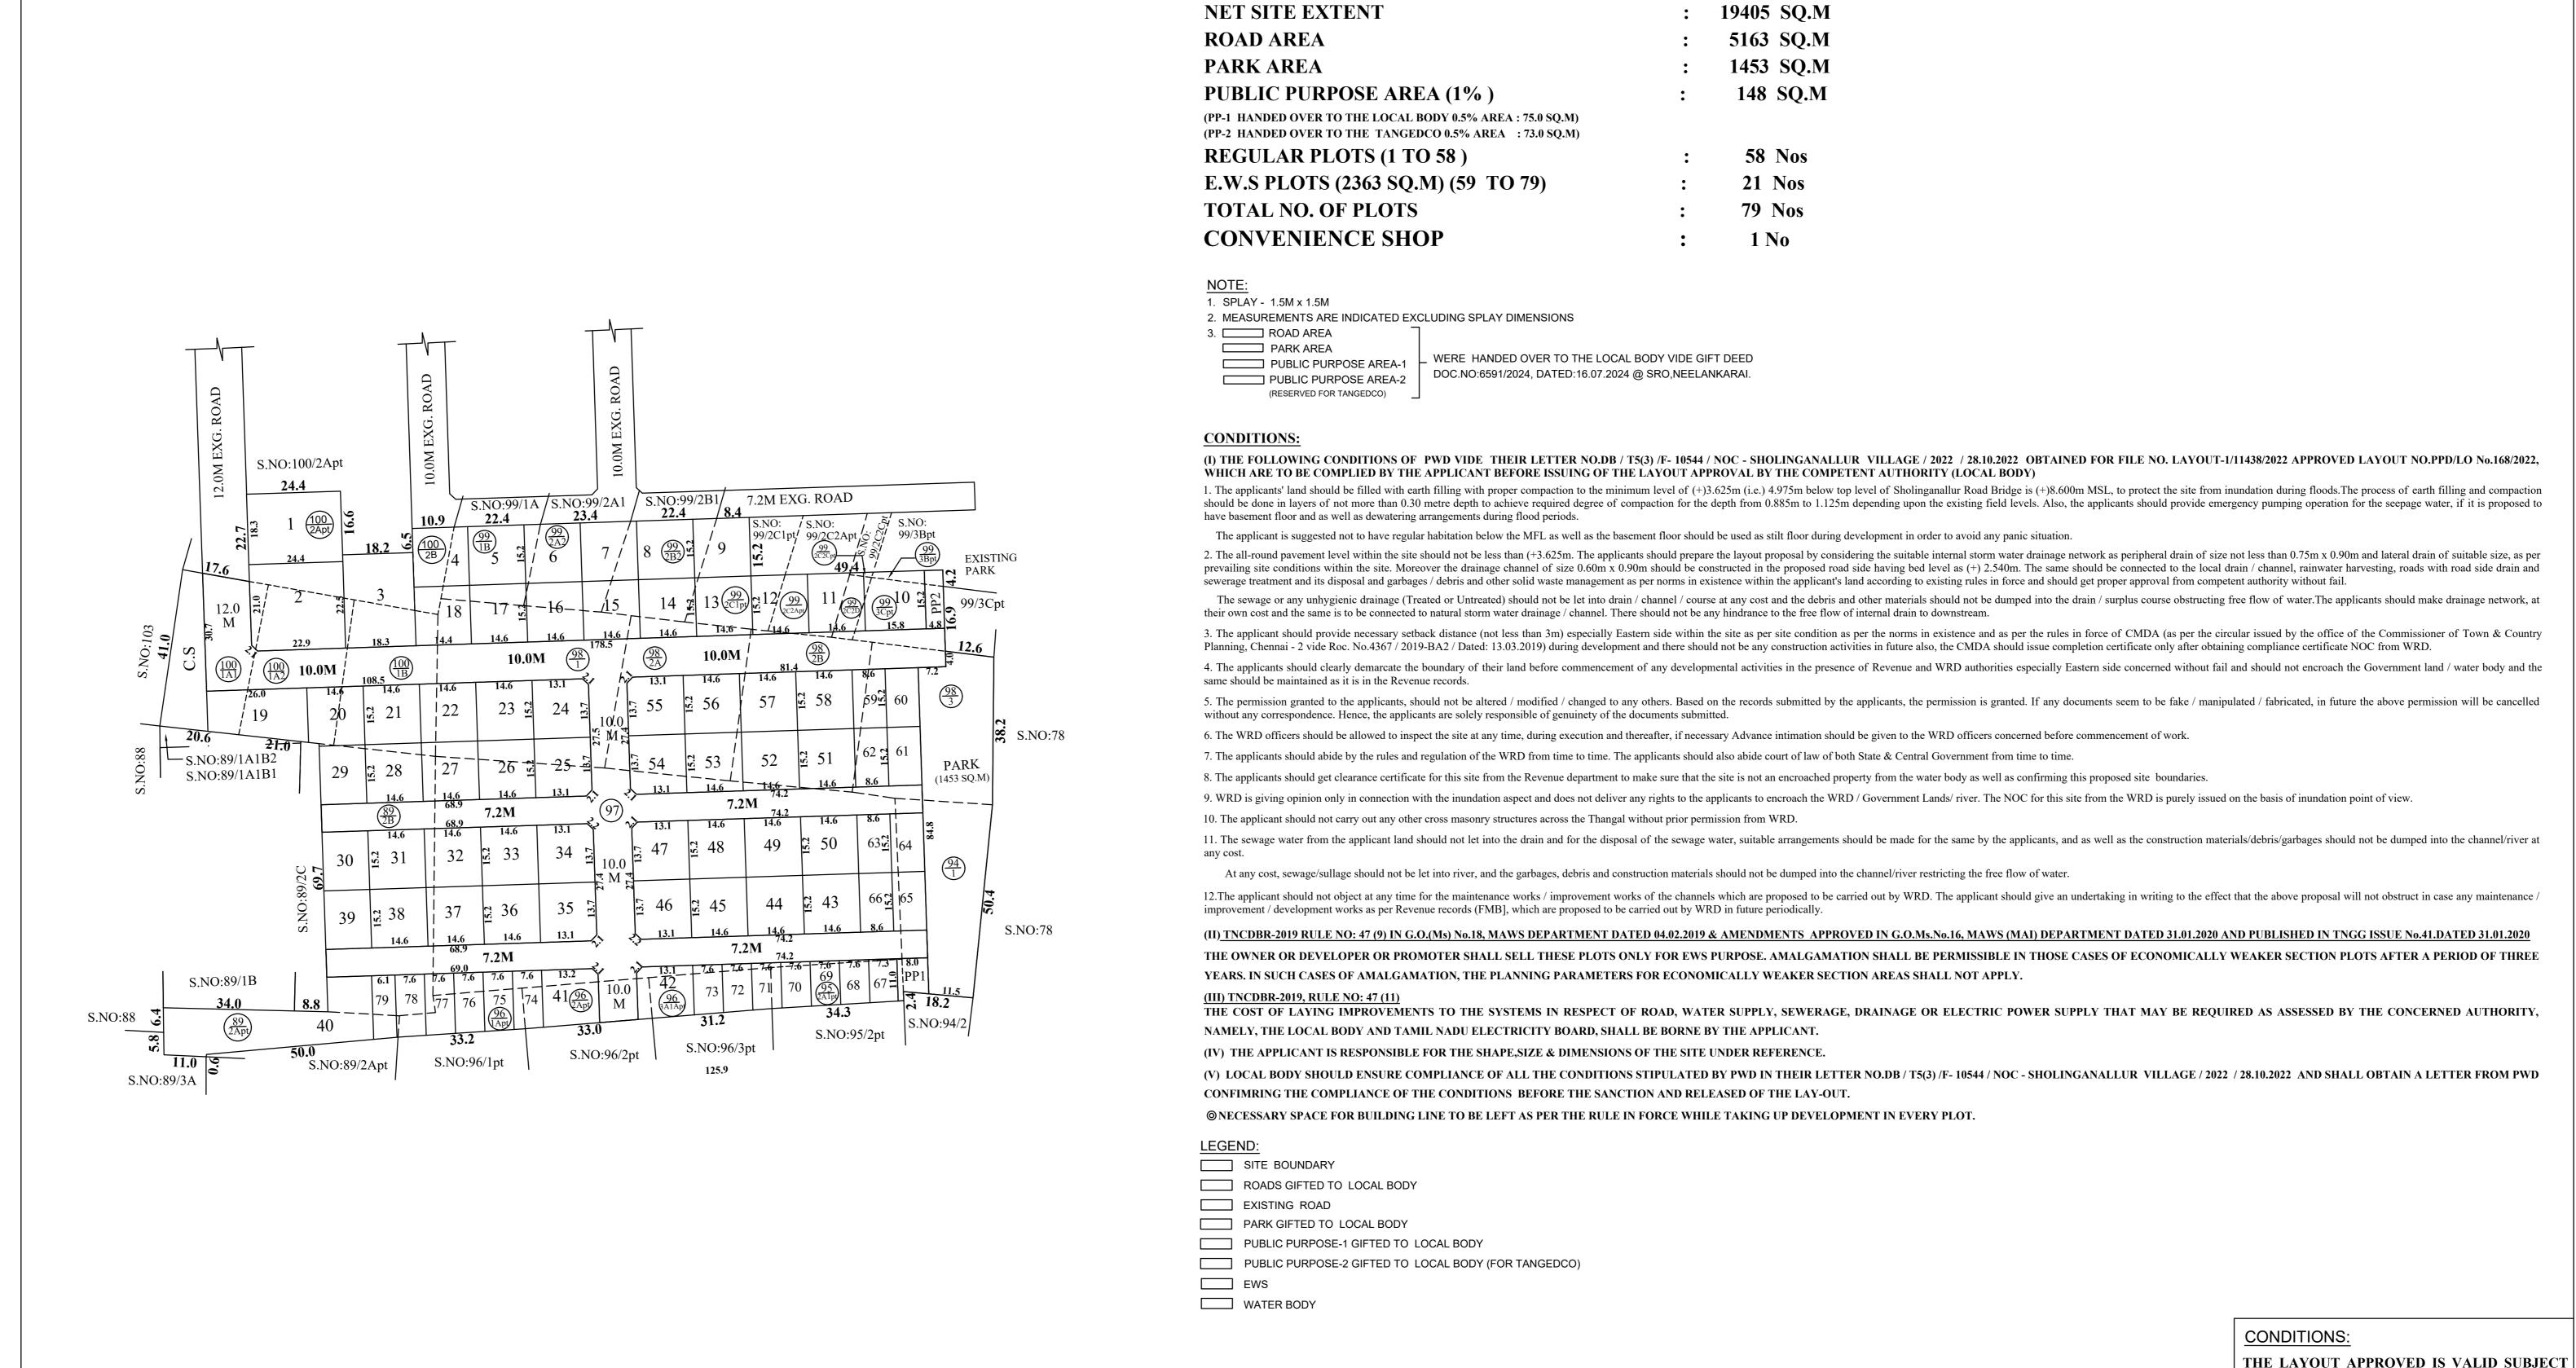

TOTAL SITE EXTENT (AS PER PATTA&AS PER APPROVED LAYOUT): 23380 SQ.M

(PLOT Nos:10 & 45 APPROVED LAYOUT VIDE PPD/LO No.138/2023)

REG. APPROVED LAYOUT P.P.D/L.O (REG.2017) No.1550/2019

2098 SQ.M

1877 SQ.M

This Planning Permission Issued under New Rule

## GREATER CHENNAI CORPORATION

LAYOUT OF HOUSE SITES IN S.Nos.89/2B, 94/1, 97, 98/1, 2A, 2B, 3, 99/1B, 2A2, 2B2, 100/1A1, 1A2, 1B & 2B AND PLOT NO.10 & 45 LYING IN THE CMDA APPROVED LAYOUT P.P.D/L.O.No.138/2023 IN PART OF S.Nos.99/2C1, 2C2A, 2C2C, 2C2D, 3B, 3C & 100/2A AND FUTURE PLOT LYING IN THE REG. APPROVED LAYOUT PPD/LO (REG.2017) No.1550/2019 IN PART OF S.Nos.89/2A, 95/2A1, 96/1A, 2A & 3A1A OF SHOLINGANALLUR - II VILLAGE.

SCALE-1:800 (ALL MEASUREMENTS ARE IN METRE)

THE LAYOUT APPROVED IS VALID SUBJECT TO OBTAINING SANCTION FROM THE LOCAL BODY CONCERNED.

P.P.D 154

P.P.D L.O NO:

FILE NO: LAYOUT -1/0155/2024

 VIDE LETTER NO
 : LAYOUT-1/0155 / 2024

 DATE
 : 18 / 07 / 2024

OFFICE COPY
FOR MEMBER SECRETARY
CHENNAI METROPOLITAN