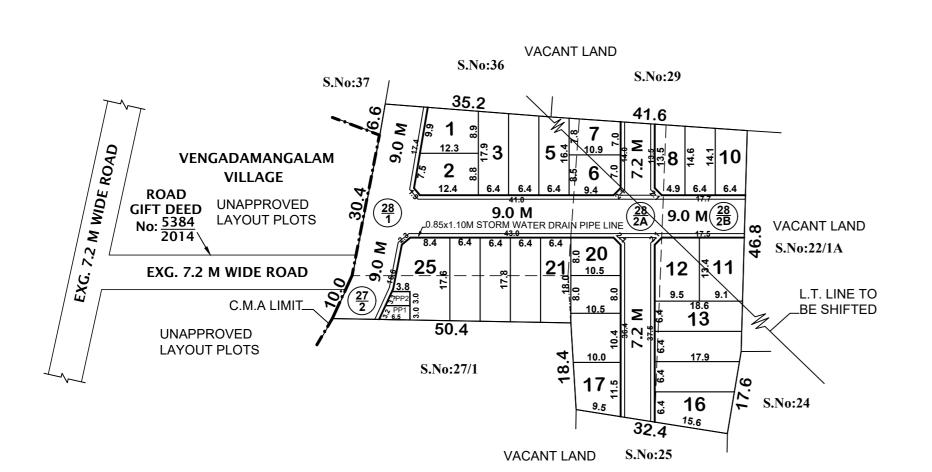

# ST.THOMAS MOUNT PANCHAYAT UNION

LAYOUT OF HOUSE SITES IN S.Nos: 27 / 2 AND 28 / 1, 2A, 2B OF MADURAPAKKAM VILLAGE.

SCALE : 1:800 (ALL MEASUREMENTS ARE IN METRE)

|--|

| SITE EXTENT                                                                                                                                                       | (AS PER DOCUMENT) | =       | 4168 SQ.M |
|-------------------------------------------------------------------------------------------------------------------------------------------------------------------|-------------------|---------|-----------|
| ROAD AREA                                                                                                                                                         |                   | =       | 1457 SQ.M |
| PUBLIC PURPOSE PROVIDED (1 & 2) =<br>P.P - 1 HANDED OVER TO THE LOCAL BODY (0.5% AREA : 16.5 SQ.M)<br>P.P - 2 HANDED OVER TO THE TANGEDCO (0.5% AREA : 13.5 SQ.M) |                   | 30 SQ.M |           |
| NO.OF PLOTS                                                                                                                                                       |                   | =       | 25 Nos    |

NOTE:

1. SPLAY - 1.5M x 1.5M

2. MEASUREMENTS ARE INDICATED EXCLUDING SPLAY DIMENSIONS

| 3. COAD AREA                                                                                        |                                                                                                              |
|-----------------------------------------------------------------------------------------------------|--------------------------------------------------------------------------------------------------------------|
| PUBLIC PURPOSE AREA-1   (RESERVED FOR LOCAL BODY)   PUBLIC PURPOSE AREA-2   (RESERVED FOR TANGEDCO) | WERE HANDED OVER TO THE LOCAL BODY VIDE GIFT DEED<br>DOC. NO: 8837 / 2024, DATED: 18.07.2024 @ SRO, SELAIYUR |