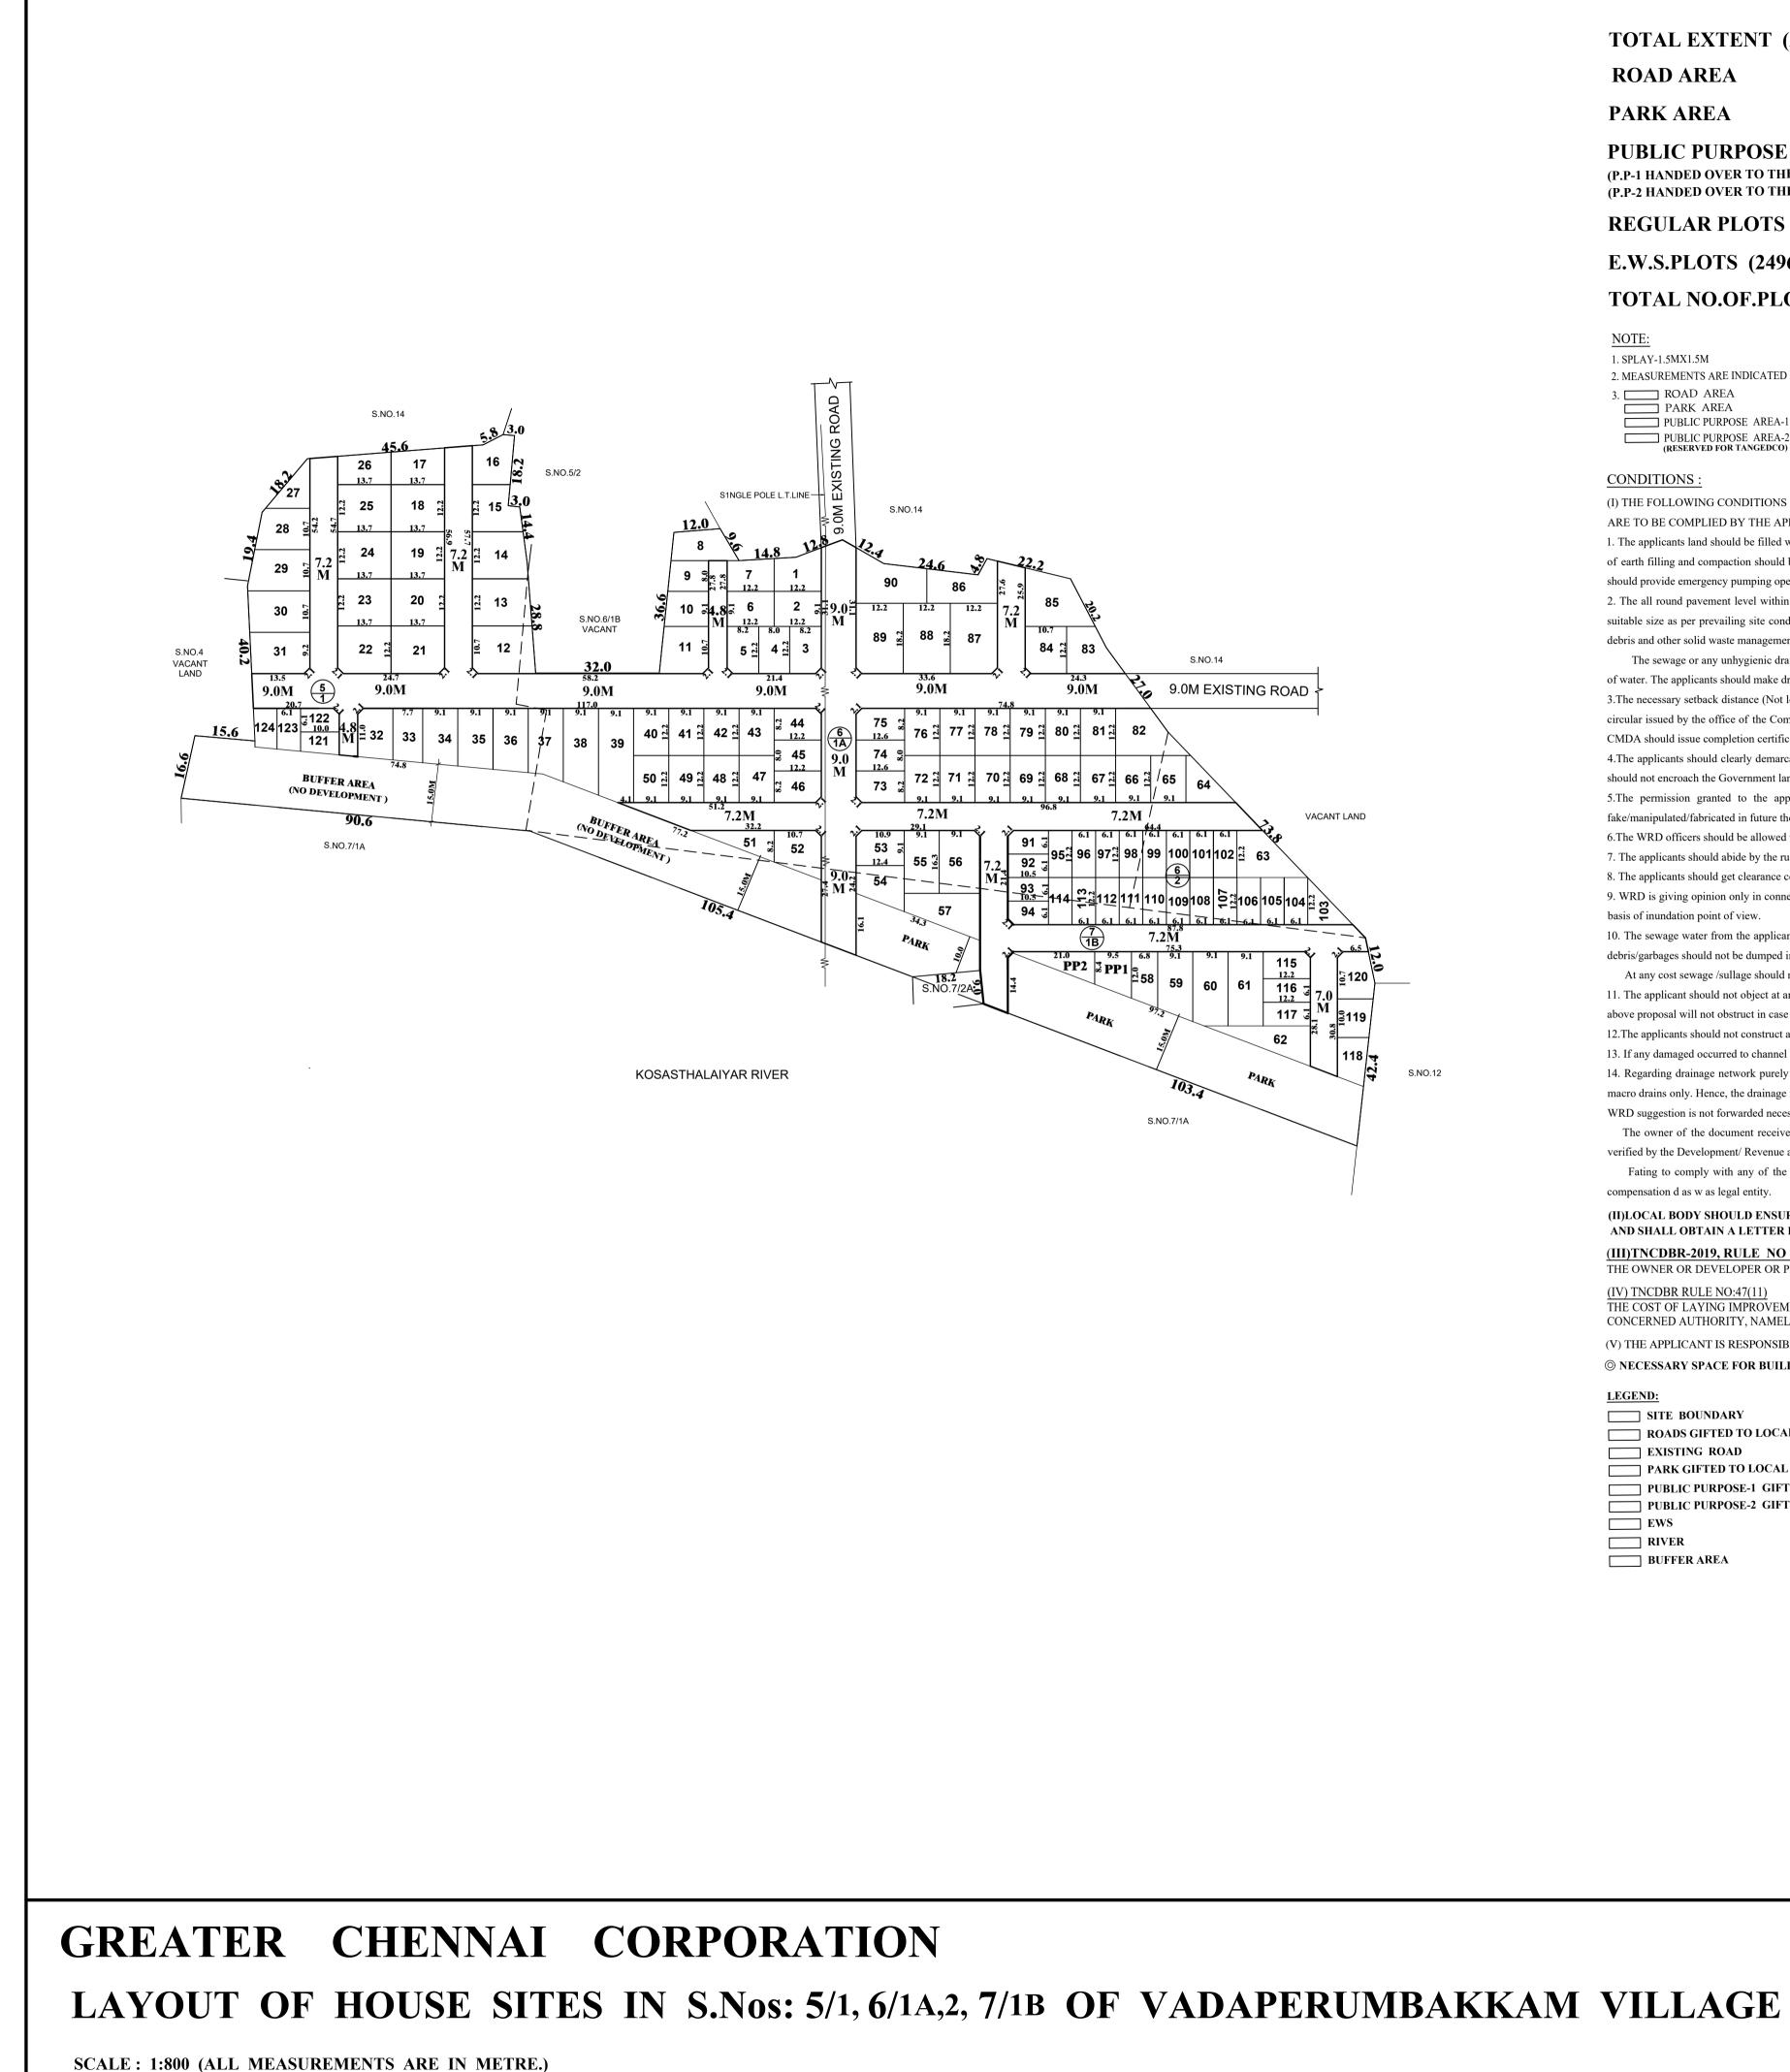

NOTE: 1. SPLAY-1.5MX1.5M

2. MEASUREMENTS ARE INDICATED EXCLUDING SPLAY DIMENSION

WERE HANDED OVER TO THE LOCAL BODY VIDE GIFT DEED 3. **COAD AREA** PARK AREA

PUBLIC PURPOSE AREA-1 PUBLIC PURPOSE AREA-2 (RESERVED FOR TANGEDCO)

LEGEND:

- **SITE BOUNDARY**
- **ROADS GIFTED TO LOCAL BODY EXISTING ROAD**
- PARK GIFTED TO LOCAL BODY
- **PUBLIC PURPOSE-1 GIFTED TO LOCAL BODY**
- **PUBLIC PURPOSE-2 GIFTED TO LOCAL BODY (FOR TANGEDCO)**

EWS

**RIVER BUFFER AREA** 