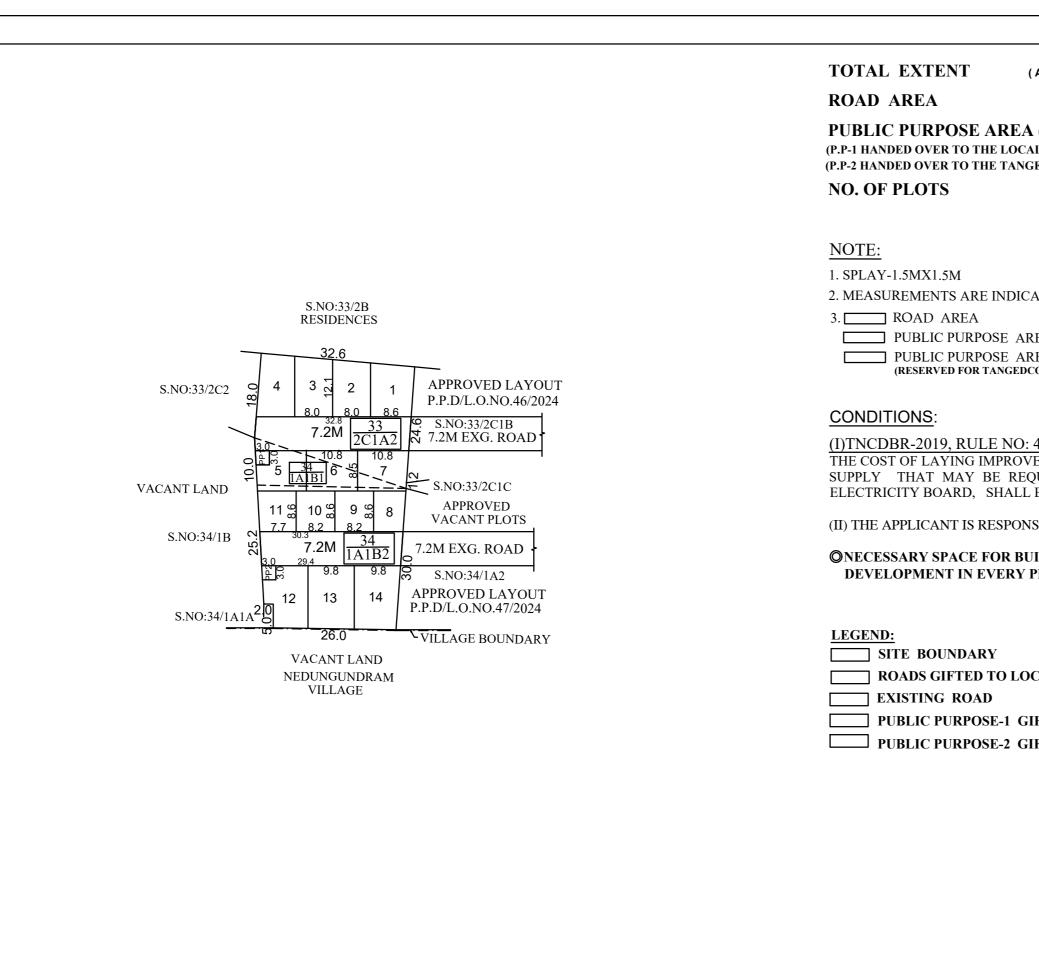

## KATTANKOLATHUR PANCHAYAT UNION

## LAYOUT OF HOUSE SITES IN S.No: 33/2C1A2, 34/1A1B1 & 34/1A1B2 O PUTHUR VILLAGE.

SCALE - 1:800 (ALL MEASUREMENTS ARE IN METRE)

|                                                                                                                | . 1740 CO M                  | FILE NO : LAYOUT-1/121/2024                                                                 |
|----------------------------------------------------------------------------------------------------------------|------------------------------|---------------------------------------------------------------------------------------------|
| (AS PER DOCUMENT)                                                                                              | : 1740 SQ.M                  |                                                                                             |
| · A (10/)                                                                                                      | : 450 SQ.M                   |                                                                                             |
| A (1%)<br>CAL BODY 0.5% AREA : 9.0 SQ.M )<br>IGEDCO 0.5% AREA : 9.0 SQ.M )                                     | : 18 SQ.M                    |                                                                                             |
|                                                                                                                | : 14 Nos.                    |                                                                                             |
|                                                                                                                | : 14 Nos.                    |                                                                                             |
|                                                                                                                | VER TO THE LOCAL BODY        | ( VIDE GIFT DEED<br>@ SRO TAMBARAM JOINT 1                                                  |
| REA-1 > DOCUMENT NO. 51<br>REA-2<br>co) _                                                                      | 104/2024, DATED: 16.07.2024, | © SKO TAMBARANI JOINT T                                                                     |
|                                                                                                                |                              |                                                                                             |
|                                                                                                                | IE CONCERNED AUTHORIT        | R SUPPLY, SEWERAGE, DRAINAGE OR ELECTRIC POWER<br>IY, NAMELY, THE LOCAL BODY AND TAMIL NADU |
| NSIBLE FOR THE SHAPE, SIZE &                                                                                   | DIMENSIONS OF THE SITE       | UNDER REFERENCE                                                                             |
| UILDING LINE TO BE LEFT A                                                                                      | S PER THE RULE IN FORCI      | E WHILE TAKING UP                                                                           |
| ( PLOT                                                                                                         |                              |                                                                                             |
|                                                                                                                |                              |                                                                                             |
|                                                                                                                |                              |                                                                                             |
| OCAL BODY                                                                                                      |                              |                                                                                             |
| GIFTED TO LOCAL BODY                                                                                           |                              |                                                                                             |
| GIFTED TO LOCAL BODY (FOR                                                                                      | R TANGEDCO)                  |                                                                                             |
|                                                                                                                |                              |                                                                                             |
|                                                                                                                |                              | CONDITION:                                                                                  |
|                                                                                                                |                              | THE LAYOUT APPROVED IS VALID SUBJECT TO                                                     |
|                                                                                                                |                              | OBTAINING SANCTION FROM THE LOCAL BODY<br>CONCERNED.                                        |
|                                                                                                                |                              | P.P.D NO. 162                                                                               |
|                                                                                                                |                              | $\frac{102}{1.0}$ NO : $\frac{102}{2024}$                                                   |
| This Planning Permission I<br>TNCDBR.2019 is subject to<br>W.P(MD) No.8948 of 201<br>Nos. 6912 & 6913 of 2019. |                              | APPROVED                                                                                    |
|                                                                                                                | 19 and WMP (MD)              | VIDE LETTER NO : LAYOUT-1/0121/2024                                                         |
|                                                                                                                |                              | DATE : 25 / 07 / 2024                                                                       |
|                                                                                                                |                              |                                                                                             |
|                                                                                                                |                              | OFFICE COPY                                                                                 |
|                                                                                                                |                              | FOR CHIEF PLANNER (LAYOUT)                                                                  |
|                                                                                                                |                              | CHENNAI METROPOLITAN<br>DEVELOPMENT AUTHORITY                                               |
| OF                                                                                                             |                              |                                                                                             |
|                                                                                                                |                              |                                                                                             |
|                                                                                                                |                              |                                                                                             |
|                                                                                                                |                              |                                                                                             |