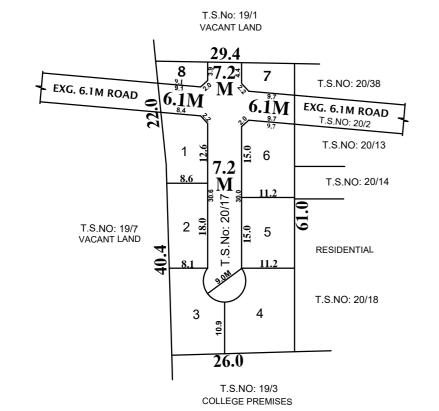

SITE EXTENT (AS PER TSLR) : 1577 SQ.M

ROAD AREA : 504 SQ.M

REGULAR PLOTS (1 TO 6) : 6 Nos.

E.W.S PLOTS (123.0 SQ.M) (7,8) : 2 Nos.

TOTAL NO.OF PLOTS : 8 Nos.

#### NOTE:

- 1. SPLAY 1.5M x 1.5M
- 2. MEASUREMENTS ARE INDICATED EXCLUDING SPLAY DIMENSIONS
- 3. ROAD AREA WAS HANDED OVER TO THE LOCAL BODY VIDE GIFT DEED DOCUMENT. NO: 8379 / 2024, DATED: 10.07.2024 @ SRO SELAIYUR.

#### LEGEND:

SITE BOUNDARY

ROADS GIFTED TO LOCAL BODY

EXISTING ROAD

EWS

# TAMBARAM CORPORATION

SUB-DIVISION OF HOUSE SITES IN T.S.No: 20 / 17 (OLD S.No: 305 / 2), WARD-I, BLOCK No:31 OF SELAIYUR VILLAGE.

SCALE: 1:800 (ALL MEASUREMENTS ARE IN METRE)