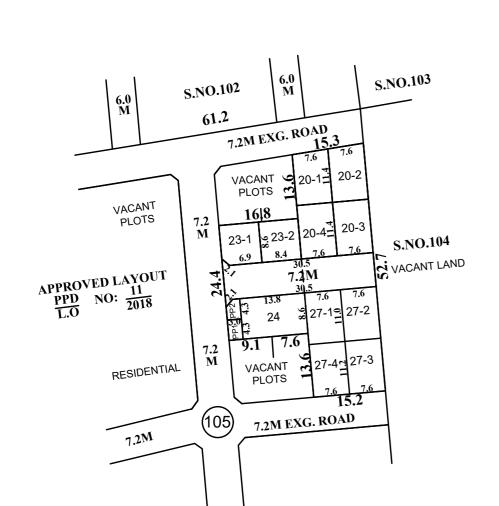

# KUNDRATHUR MUNICIPALITY

PLAN SHOWING THE AMALGAMATION AND LAYOUT OF HOUSE SITE PLOTS BEARING Nos. 20, 23, 24 & 27 IN APPROVED LAYOUT P.P.D/L.O No.11/2018 IN S.No. 105/1Apt OF MOONDRAMKATTALAI VILLAGE SCALE : 1:800 (ALL MEASUREMENTS ARE IN METRE)

| UT PLAN)                                          | : |         | FILE NO: LAYOUT-1/0348/2023 |
|---------------------------------------------------|---|---------|-----------------------------|
| DDY 0.5% AREA :13.0 SQ.<br>O 0.5% AREA : 12.0 SQ. | : | 25 SQ.M |                             |
| O 0.5 /6 AREA - 12.0 SQ.M                         | : | 11 Nos. |                             |