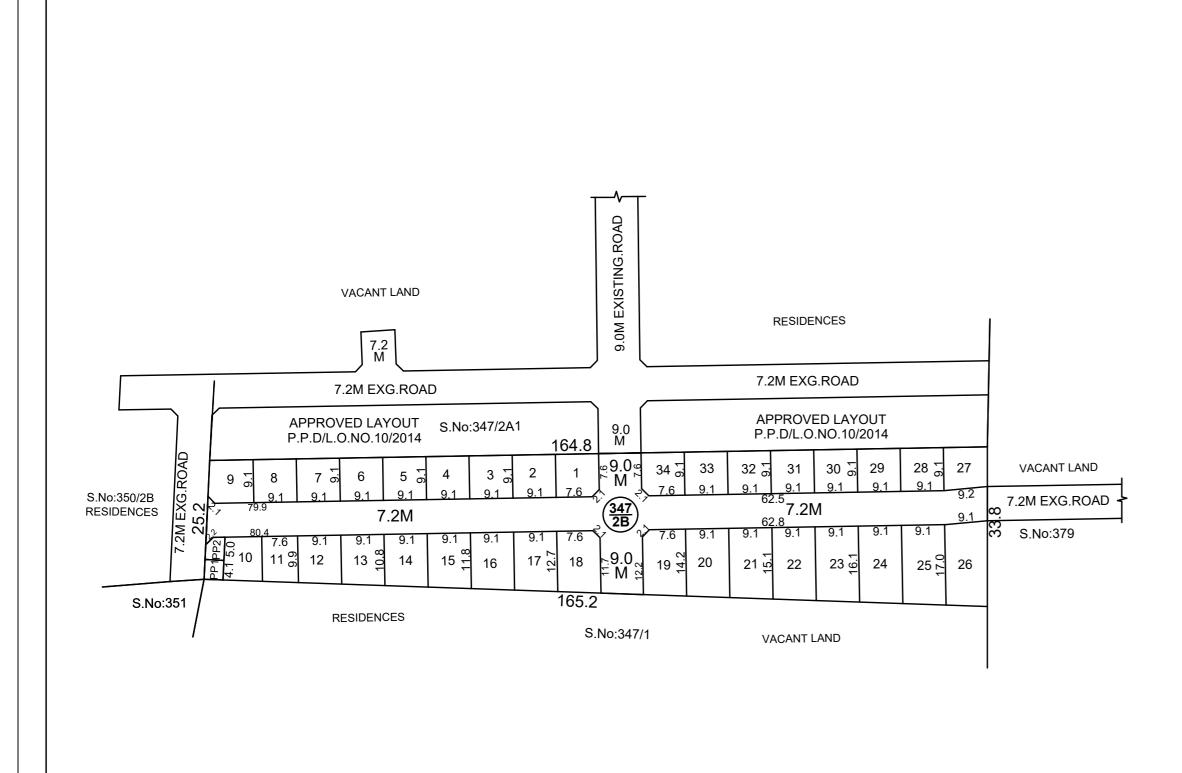

# LAYOUT OF HOUSE SITES IN S.No:347/2B OF PERUNGALATHUR VILI

SCALE - 1:800 (ALL MEASUREMENTS ARE IN METRE)

## FILE NO.LAYOUT-1/0038/2024

| TOTAL EXTENT (AS PER DOCUMENT)                                                                                         | : | 4897 SQ.M |
|------------------------------------------------------------------------------------------------------------------------|---|-----------|
| ROAD AREA                                                                                                              | : | 1399 SQ.M |
| PUBLIC PURPOSE AREA (1%)                                                                                               | : | 35 SQ.M   |
| (P.P-1 HANDED OVER TO THE LOCAL BODY 0.5% AREA : 17.0 SQ.M<br>(P.P-2 HANDED OVER TO THE TANGEDCO 0.5% AREA : 18.0 SQ.M | · |           |
| TOTAL NO. OF PLOTS                                                                                                     | : | 34 Nos.   |
|                                                                                                                        |   |           |

#### NOTE :

1. SPLAY - 1.5M X 1.5M

2. MEASUREMENTS ARE INDICATED EXCLUDING SPLAY DIMENSIONS

| 3. C ROAD AREA                                     | WERE HANDED OVER TO THE LOCAL BODY VIDE GIFT DEED DOCUMENT NO. |
|----------------------------------------------------|----------------------------------------------------------------|
| PUBLIC PURPOSE AREA - 1 -                          | 7084/2024, DATED: 14.08.2024, @ SRO PADAPPAI.                  |
| PUBLIC PURPOSE AREA - 2<br>(RESERVED FOR TANGEDCO) |                                                                |