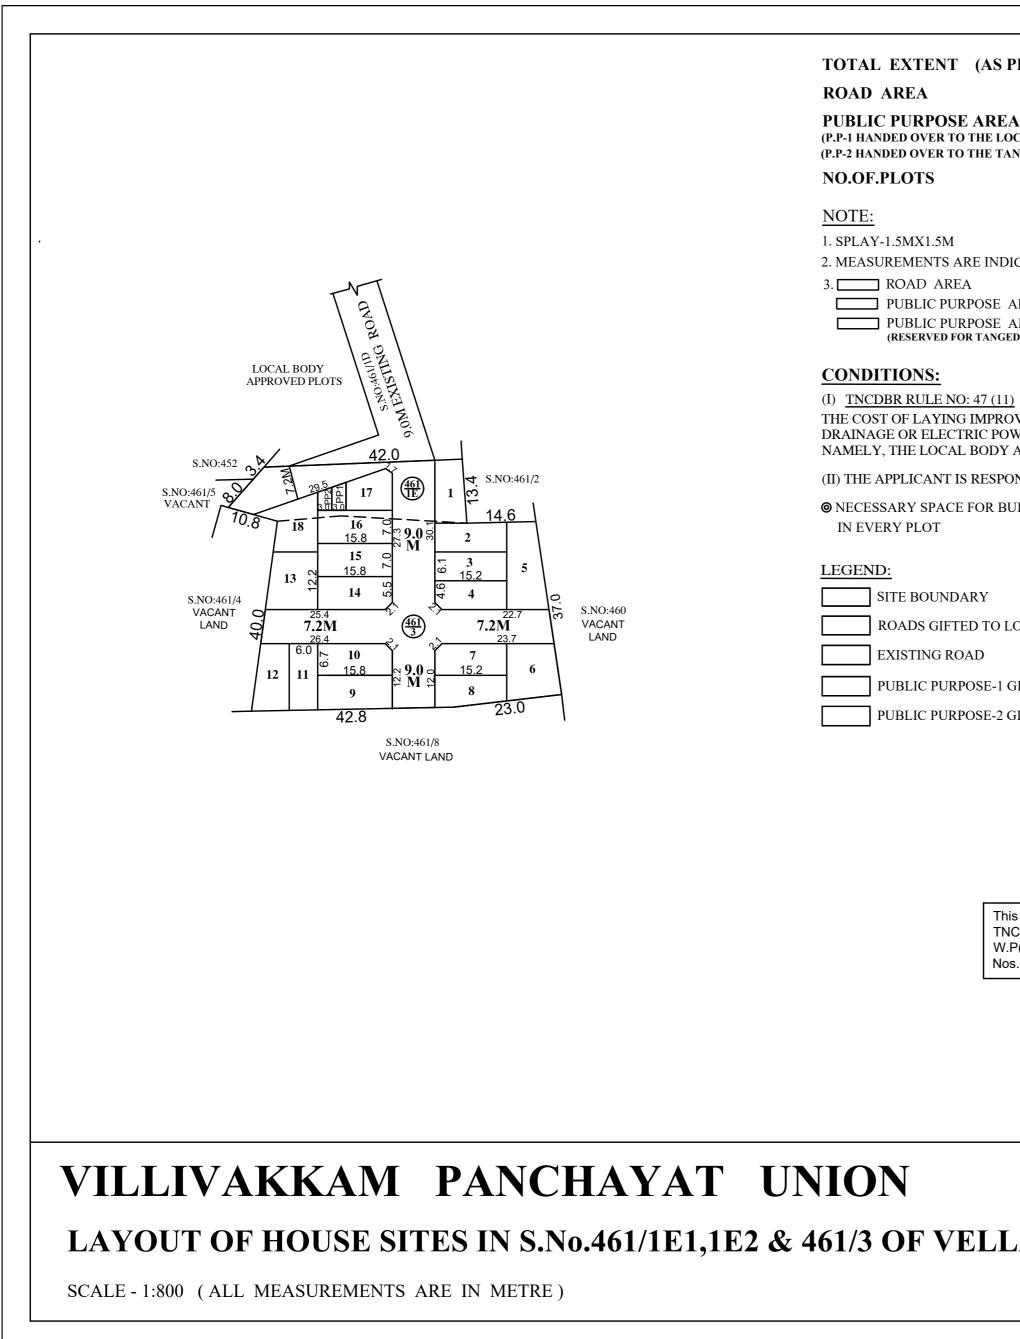

| ER PATTA ) : 2850 SQ.M                                                                                                                                 | FILE NO.LAYOUT-1/157/2024                                                                                                                                                                                                                                               |
|--------------------------------------------------------------------------------------------------------------------------------------------------------|-------------------------------------------------------------------------------------------------------------------------------------------------------------------------------------------------------------------------------------------------------------------------|
| : 1028 SQ.M                                                                                                                                            |                                                                                                                                                                                                                                                                         |
| (1%) : 29 SQ.N<br>AL BODY 0.5% AREA : 16.0 SQ.M)<br>GEDCO 0.5% AREA : 13.0 SQ.M)                                                                       | Л                                                                                                                                                                                                                                                                       |
| : 18 Nos.                                                                                                                                              |                                                                                                                                                                                                                                                                         |
| EATED EXCLUDING SPLAY DIMENSION<br>WERE HANDED OVER TO THE L<br>DOCUMENT NO. 11681/2024, DATE<br>REA-2<br>CO)                                          |                                                                                                                                                                                                                                                                         |
| EMENTS TO THE SYSTEMS IN RESPECT OF RO<br>ER SUPPLY THAT MAY BE REQUIRED AS ASS<br>ND TAMIL NADU ELECTRICITY BOARD, SHAI                               | ESSED BY THE CONCERNED AUTHORITY,                                                                                                                                                                                                                                       |
| NSIBLE FOR THE SHAPE, SIZE & DIMENSIONS O                                                                                                              | OF THE SITE UNDER REFERENCE.                                                                                                                                                                                                                                            |
| LDING LINE TO BE LEFT AS PER THE RULE IN                                                                                                               | FORCE WHILE TAKING UP DEVELOPMENT                                                                                                                                                                                                                                       |
| IFTED TO LOCAL BODY<br>FTED TO LOCAL BODY(FOR TANGEDCO)                                                                                                |                                                                                                                                                                                                                                                                         |
| FIED TO LOCAL BODY (FOR TANGEDCO)                                                                                                                      | CONDITION:<br>THE LAYOUT APPROVED IS VALID SUBJECT<br>TO OBTAINING SANCTION FROM THE LOCAL                                                                                                                                                                              |
| FIED TO LOCAL BODY (FOR TANGEDCO)                                                                                                                      |                                                                                                                                                                                                                                                                         |
| IFTED TO LOCAL BODY (FOR TANGEDCO)                                                                                                                     | THE LAYOUT APPROVED IS VALID SUBJECT<br>TO OBTAINING SANCTION FROM THE LOCAL                                                                                                                                                                                            |
| Planning Permission Issued under New Rule                                                                                                              | THE LAYOUT APPROVED IS VALID SUBJECTTO OBTAINING SANCTION FROM THE LOCALBODY CONCERNED. $\underline{P.P.D}$ NO : $\underline{189}$                                                                                                                                      |
| Planning Permission Issued under New Rule<br>DBR.2019 is subject to final outcome of the<br>MD) No.8948 of 2019 and WMP (MD)                           | THE LAYOUT APPROVED IS VALID SUBJECT<br>TO OBTAINING SANCTION FROM THE LOCAL<br>BODY CONCERNED. $\frac{P.P.D}{L.O}$ NO : $\frac{189}{2024}$                                                                                                                             |
| Planning Permission Issued under New Rule<br>DBR.2019 is subject to final outcome of the<br>(MD) No.8948 of 2019 and WMP (MD)                          | THE LAYOUT APPROVED IS VALID SUBJECT<br>TO OBTAINING SANCTION FROM THE LOCAL<br>BODY CONCERNED. $\frac{P.P.D}{L.O}$ NO : $\frac{189}{2024}$ APPROVED                                                                                                                    |
| Planning Permission Issued under New Rule<br>DBR.2019 is subject to final outcome of the<br>(MD) No.8948 of 2019 and WMP (MD)<br>.6912 & 6913 of 2019. | THE LAYOUT APPROVED IS VALID SUBJECT<br>TO OBTAINING SANCTION FROM THE LOCAL<br>BODY CONCERNED. $\frac{P.P.D}{L.O}$ NO : $\frac{189}{2024}$ APPROVEDVIDE LETTER NO :LAYOUT-1/157/2024                                                                                   |
| Planning Permission Issued under New Rule<br>DBR.2019 is subject to final outcome of the<br>(MD) No.8948 of 2019 and WMP (MD)                          | THE LAYOUT APPROVED IS VALID SUBJECT<br>TO OBTAINING SANCTION FROM THE LOCAL<br>BODY CONCERNED. $P.P.D$<br>L.ONO : $\frac{189}{2024}$ APPROVEDVIDE LETTER NO : LAYOUT-1/157/2024<br>DATE : 30/08/2024                                                                   |
| Planning Permission Issued under New Rule<br>DBR.2019 is subject to final outcome of the<br>(MD) No.8948 of 2019 and WMP (MD)                          | THE LAYOUT APPROVED IS VALID SUBJECT   TO OBTAINING SANCTION FROM THE LOCAL   BODY CONCERNED.   P.P.D NO : 189   L.O NO : 12024   APPROVED   VIDE LETTER NO : LAYOUT-1/157/2024   DATE : 30/08/2024   OFFICE COPY   FOR CHIEF PLANNER (LAYOUT)   CHIEF PLANNER (LAYOUT) |