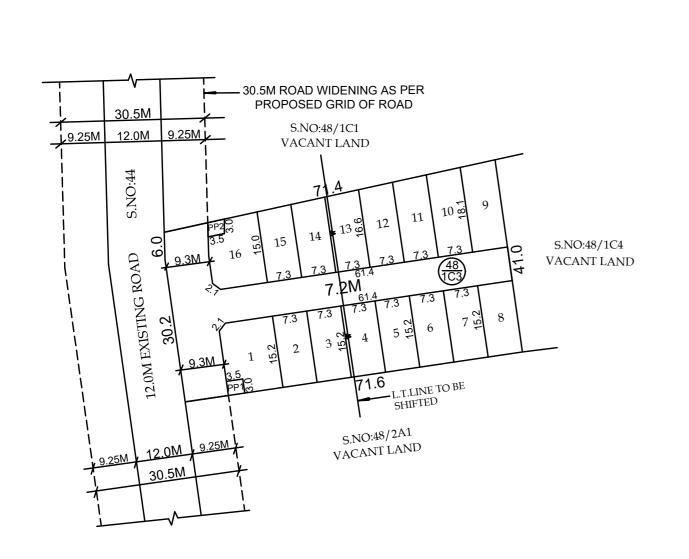

# TOTAL EXTENT (AS PER PATTA)

### **ROAD AREA**

#### PUBLIC PURPOSE AREA (1%) (P.P-1 HANDED OVER TO THE LOCAL BODY 0.5% AF (P.P-2 HANDED OVER TO THE TANGEDCO 0.5% ARE No.OF.PLOTS

#### NOTE:

1. SPLAY-1.5MX1.5M 2. MEASUREMENTS ARE INDICATED EXCLUDING SPLAY DIMENSION 3. ROAD AREA PUBLIC PURPOSE AREA-1 **PUBLIC PURPOSE AREA-2** (RESERVED FOR TANGEDCO)

#### **LEGEND:**

**SITE BOUNDARY** 

**ROADS GIFTED TO LOCAL BODY** 

EXISTING ROAD

**PUBLIC PURPOSE-1 GIFTED TO LOCAL BODY** 

**PUBLIC PURPOSE-2 GIFTED TO LOCAL BODY (FOR TANGEDCO)** 

# LAYOUT OF HOUSE SITES IN S.No: 48/1C3 OF SEKKANCHERI VILLAGE.

SCALE - 1:800 (ALL MEASUREMENTS ARE IN METRE)

| A)              | : | 2825 SQ.M |
|-----------------|---|-----------|
|                 | : | 793 SQ.M  |
|                 | : | 21 SQ.M   |
| REA : 10.5 SQ.M | ) |           |
| EA : 10.5 SQ.M  | ) |           |
|                 | : | 16 Nos.   |
|                 |   |           |

WERE HANDED OVER TO THE LOCAL BODY VIDE GIFT DEED DOCUMENT NO. 7416/2024, DATED:21.8.2024, @ SRO PONNERI

CONDITION:

THE LAYOUT APPROVED IS VALID SUBJECT TO OBTAINING SANCTION FROM THE LOCAL BODY CONCERNED.