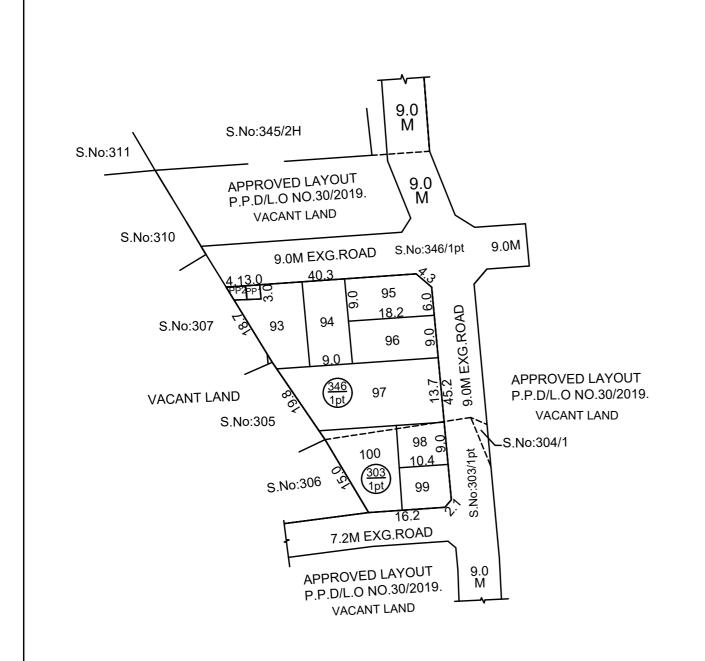

LAYOUT-1 / 0048 / 2024

1507 SQ.M SITE EXTENT (AS PER APPROVED LAYOUT PLAN)

19 SQ.M PUBLIC PURPOSE AREA (1%)

(P.P-1 HANDED OVER TO THE LOCAL BODY 0.5% AREA: 9.0 SQ.M) (P.P-2 HANDED OVER TO THE TANGEDCO 0.5% AREA : 10.0 SQ.M)

NO.OF.PLOTS (RESIDENTIAL) (93 TO 100) : 8 Nos.

NOTE:

1. SPLAY - 1.5M X 1.5M

2. MEASUREMENTS ARE INDICATED EXCLUDING SPLAY DIMENSIONS

3. ROAD AREA WERE HANDED OVER TO THE LOCAL BODY VIDE GIFT DEED DOCUMENT NO.7200/2024, DATED:19.08.2024 PUBLIC PURPOSE AREA - 1 @ SRO PADAPPAI.

**CONDITIONS:** 

(II)TNCDBR-2019, RULE NO: 47 (11)

PUBLIC PURPOSE AREA - 2

THE COST OF LAYING IMPROVEMENTS TO THE SYSTEMS IN RESPECT OF ROAD, WATER SUPPLY, SEWERAGE, DRAINAGE OR ELECTRIC POWER SUPPLY THAT MAY BE REQUIRED AS ASSESSED BY THE CONCERNED AUTHORITY, NAMELY, THE LOCAL BODY AND TAMIL NADU ELECTRICITY BOARD, SHALL BE BORNE BY THE APPLICANT.

(III)THE APPLICANT IS RESPONSIBLE FOR THE SHAPE, SIZE & DIMENSIONS OF THE SITE UNDER REFERENCE.

- O NECESSARY SPACE FOR BUILDING LINE TO BE LEFT AS PER THE RULE IN FORCE WHILE TAKING UP DEVELOPMENT
- © PLOT NO. 1 TO 92 ALREADY ASSIGNED IN THE APPROVED LAYOUT VIDE P.P.D/L.O.NO.30/2019.

**LEGEND:** 

SITE BOUNDARY

ROADS GIFTED TO LOCAL BODY

**EXISTING ROAD** 

PUBLIC PURPOSE-1 GIFTED TO LOCAL BODY

PUBLIC PURPOSE-2 GIFTED TO LOCAL BODY (FOR TANGEDCO)

CONDITION:

THE SUB DIVISION APPROVED IS VALID SUBJECT TO OBTAINING SANCTION FROM THE LOCAL BODY CONCERNED.

## KUNDRATHUR PANCHAYAT

SKETCH SHOWING THE SUBDIVISION OF PUBLIC PURPOSE PLOT LYING IN THE APPROVED LAYOUT P.P.D/L.O.No.30/2019 IN S.Nos.303/1pt & 346/1pt OF NADUVEERAPATTU VILLAGE.

SCALE: 1:800 (ALL MEASUREMENTS ARE IN METRE.)