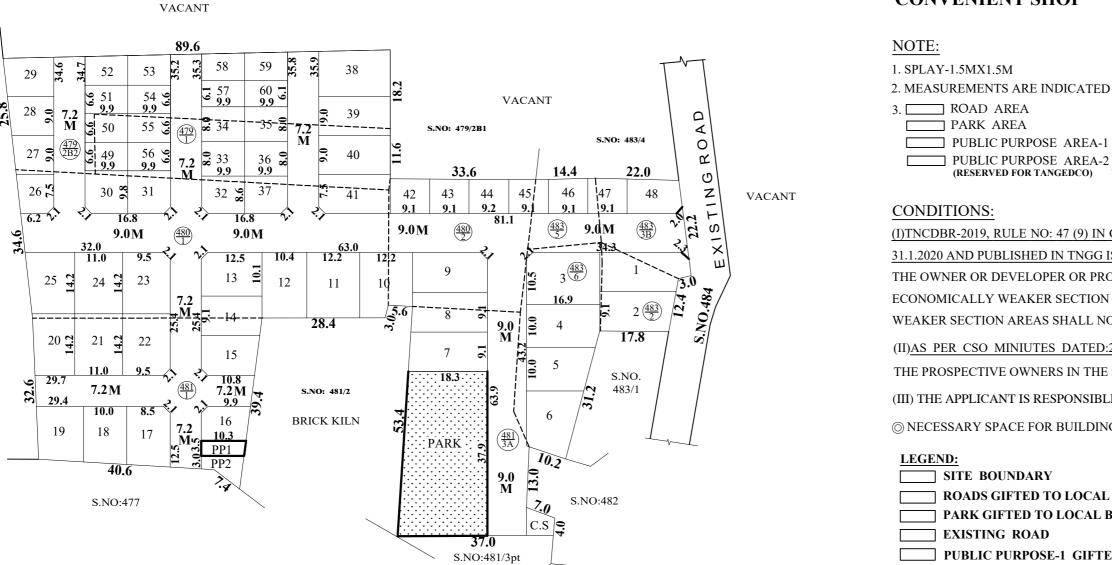

# TOTAL EXT

# **ROAD AREA**

### PARK AREA

**PUBLIC PUR** (P.P-1 HANDED OVEL (P.P-2 HANDED OVER

## **REGULAR P**

## **EWS PLOTS**

#### TOTAL NO.C

#### CONVENIEN

S.NO: 477

# KUNDRATHUR PANCHAYAT UNION

LAYOUT OF HOUSE SITES IN S.Nos: 479/1, 2B2, 480/1,2, 481/1, 3A, 483/2, 3B, 5 & 483/0 **OF MALAYAMBAKKAM VILLAGE** 

SCALE - 1:800 (ALL MEASUREMENTS ARE IN METRE)

S.NO:479/2B1

BUSHES

S.NO:478

VACANT

| TENT                                                                                                                 | : | 10815 SQ.M    |
|----------------------------------------------------------------------------------------------------------------------|---|---------------|
| A                                                                                                                    | : | 3449 SQ.M     |
| Α                                                                                                                    | : | 741 SQ.M      |
| <b>RPOSE AREA (1%)</b><br>ER TO THE LOCAL BODY 0.5% AREA : 35.0 SQ.M )<br>ER TO THE TANGEDCO 0.5% AREA : 45.0 SQ.M ) | : | 80 SQ.M       |
| PLOTS (1 TO 48)                                                                                                      | : | <b>48 Nos</b> |
| 8 (772 SQ.M) (49 TO 60)                                                                                              | : | 12 Nos        |
| .OF.PLOTS                                                                                                            | : | 60 Nos.       |
| NT SHOP                                                                                                              | : | 1 No.         |
|                                                                                                                      |   |               |

2. MEASUREMENTS ARE INDICATED EXCLUDING SPLAY DIMENSION

WERE HANDED OVER TO THE LOCAL BODY VIDE GIFT DEED DOCUMENT NO. 21/2024, DATED: 02.01.2024, @ SRO KUNDRATHUR.

**PUBLIC PURPOSE AREA-2** (RESERVED FOR TANGEDCO)

(I)TNCDBR-2019, RULE NO: 47 (9) IN G.O(Ms) No.18, MAWS DEPARTMENT DATED: 04.02.2019 & AMENDMENTS APPROVED IN G.O.Ms.No.16, MAWS (MAI) DEPARTMENT DATED 31.1.2020 AND PUBLISHED IN TNGG ISSUE No.41, DATED 31.01.2020.

THE OWNER OR DEVELOPER OR PROMOTER SHALL SELL THE EWS PLOTS ONLY FOR EWS PURPOSE. AMALGAMATION SHALL BE PERMISSIBLE IN THOSE CASES OF ECONOMICALLY WEAKER SECTION PLOTS, AFTER A PERIOD OF THREE YEARS. IN SUCH CASES OF AMALGAMATION, THE PLANNING PARAMETERS FOR ECONOMICALLY WEAKER SECTION AREAS SHALL NOT APPLY.

(II)AS PER CSO MINIUTES DATED:21.06.2023

THE PROSPECTIVE OWNERS IN THE SITE UNDER REFERENCE SHALL NOT CAUSE ANY DISTURBANCE TO THE EXISTING BRICK KILN IN THE NEAR BY LOCATIONS.

(III) THE APPLICANT IS RESPONSIBLE FOR THE SHAPE, SIZE & DIMENSIONS OF THE SITE UNDER REFERENCE.

© NECESSARY SPACE FOR BUILDING LINE TO BE LEFT AS PER THE RULE IN FORCE WHILE TAKING UP DEVELOPMENT IN EVERY PLOT

**ROADS GIFTED TO LOCAL BODY** PARK GIFTED TO LOCAL BODY **PUBLIC PURPOSE-1 GIFTED TO LOCAL BODY** PUBLIC PURPOSE-2 GIFTED TO LOCAL BODY (FOR TANGEDCO)

CONVENIENT SHOP

EWS

|                                                                                                                                                                       | <u>CONDITION:</u><br>THE LAYOUT APPROVED IS VALID SUBJECT<br>TO OBTAINING SANCTION FROM THE LOCAL<br>BODY CONCERNED. |
|-----------------------------------------------------------------------------------------------------------------------------------------------------------------------|----------------------------------------------------------------------------------------------------------------------|
| This Planning Permission Issued under New Rule<br>TNCDBR.2019 is subject to final outcome of the<br>W.P(MD) No.8948 of 2019 and WMP (MD)<br>Nos. 6912 & 6913 of 2019. | P.P.D<br>L.ONO: $\frac{20}{2024}$ APPROVEDVIDE LETTER NO : LAYOUT-1/0101/2023DATE:30 / 01 / 2024OFFICE COPY          |
|                                                                                                                                                                       | FOR MEMBER SECRETARY<br>CHENNAI METROPOLITAN<br>DEVELOPMENT AUTHORITY                                                |
| 6                                                                                                                                                                     |                                                                                                                      |