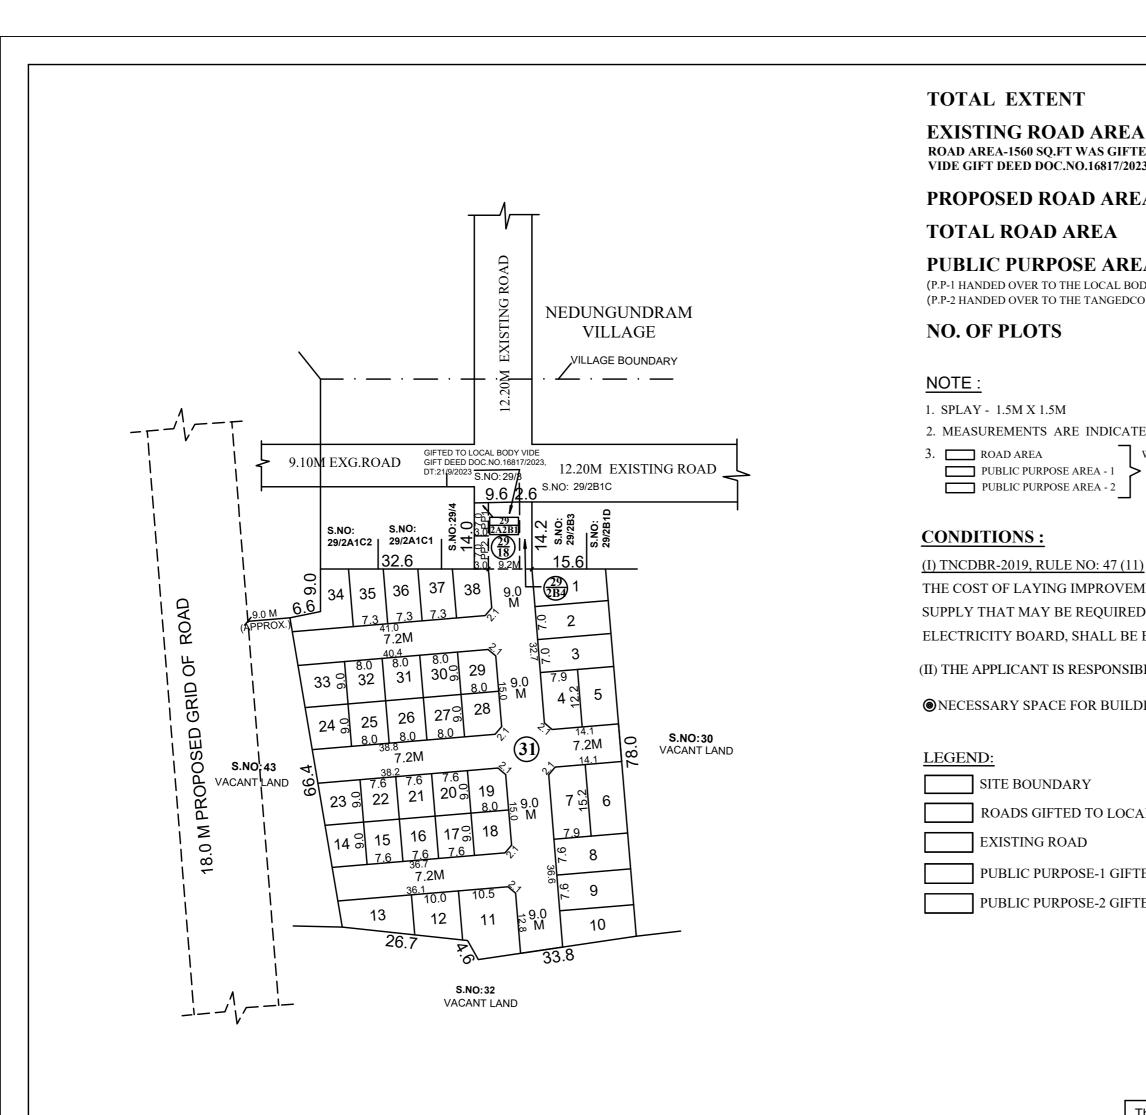

# KATTANKOLATHUR PANCHAYAT UNION LAYOUT OF HOUSE SITES IN S.Nos: 29/2A2B1, 2B4, 18 & 31 OF **KOLAPAKKAM VILLAGE**

SCALE-1:800 (ALL MEASUREMENTS ARE IN METRE)

| ( AS PER DOCUMENT)          | :                                                                                                                                              | 5373 SQ.M                                                                                               |
|-----------------------------|------------------------------------------------------------------------------------------------------------------------------------------------|---------------------------------------------------------------------------------------------------------|
| IFTED TO LOCAL BODY         | :                                                                                                                                              | 145 SQ.M                                                                                                |
| REA                         | :                                                                                                                                              | 1734 SQ.M                                                                                               |
|                             | :                                                                                                                                              | 1879 SQ.M                                                                                               |
| BODY 0.5% AREA : 21.0 SQ.M) | :                                                                                                                                              | 43 SQ.M                                                                                                 |
|                             | :                                                                                                                                              | 38 Nos.                                                                                                 |
|                             | (AS PER DOCUMENT)<br>EA<br>IFTED TO LOCAL BODY<br>/2023, DATED:21.09.2023<br>REA<br>BODY 0.5% AREA : 21.0 SQ.M)<br>EDCO 0.5% AREA : 22.0 SQ.M) | EA :<br>IFTED TO LOCAL BODY<br>/2023, DATED:21.09.2023<br>REA :<br>REA :<br>BODY 0.5% AREA : 21.0 SQ.M) |

FILE NO.LAYOUT-1 / 208 / 2024

2. MEASUREMENTS ARE INDICATED EXCLUDING SPLAY DIMENSIONS

WERE HANDED OVER TO THE LOCAL BODY VIDE GIFT DEED DOCUMENT NO.14346/2024, DATED:10.9.2024, @ SRO GUDUVANCHERI

THE COST OF LAYING IMPROVEMENTS TO THE SYSTEMS IN RESPECT OF ROAD, WATER SUPPLY, SEWERAGE, DRAINAGE OR ELECTRIC POWER SUPPLY THAT MAY BE REQUIRED AS ASSESSED BY THE CONCERNED AUTHORITY, NAMELY, THE LOCAL BODY AND TAMIL NADU ELECTRICITY BOARD, SHALL BE BORNE BY THE APPLICANT.

(II) THE APPLICANT IS RESPONSIBLE FOR THE SHAPE, SIZE & DIMENSIONS OF THE SITE UNDER REFERENCE.

• NECESSARY SPACE FOR BUILDING LINE TO BE LEFT AS PER THE RULE IN FORCE WHILE TAKING UP DEVELOPMENT IN EVERY PLOT

ROADS GIFTED TO LOCAL BODY

PUBLIC PURPOSE-1 GIFTED TO LOCAL BODY

PUBLIC PURPOSE-2 GIFTED TO LOCAL BODY(FOR TANGEDCO)