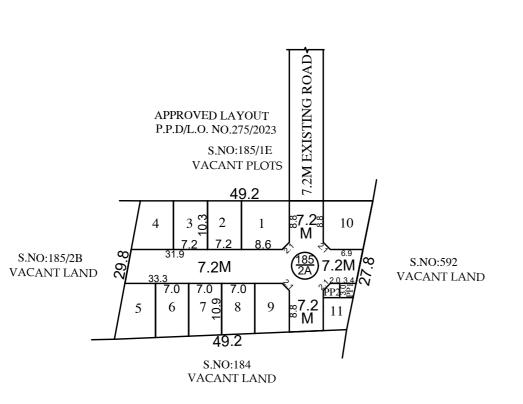

### TOTAL EXTENT

#### **ROAD AREA**

#### **REGULAR PLOTS**

#### TOTAL No.OF PL

#### <u>NOTE :</u>

- 1. SPLAY 1.5M X 1.5M
- 2. MEASUREMENTS A
- 3. ROAD AREA PUBLIC PURPOS
- PUBLIC PURPOS

#### **CONDITIONS :**

#### LEGEND:

| SITE BOUNDA |
|-------------|
| ROADS GIFTH |
| EXISTING RO |
| PUBLIC PURP |
| PUBLIC PURP |
| EWS         |

# KATTANKOLATHUR PANCHAYAT UNION

## LAYOUT OF HOUSE SITES IN S.No: 185/2A OF NEDUNGUNDRAM VILLAGE.

SCALE - 1:800 (ALL MEASUREMENTS ARE IN METRE)

|                                                                                                                                                                                                                 |                                                                                                  |                                                                                                 | FILE NO.L1/166/2024              |
|-----------------------------------------------------------------------------------------------------------------------------------------------------------------------------------------------------------------|--------------------------------------------------------------------------------------------------|-------------------------------------------------------------------------------------------------|----------------------------------|
| TOTAL EXTENT (AS PER DOCUMEN                                                                                                                                                                                    | NT) : 1376 SQ.M                                                                                  |                                                                                                 |                                  |
| ROAD AREA                                                                                                                                                                                                       | : 504 SQ.M                                                                                       |                                                                                                 |                                  |
| PUBLIC PURPOSE AREA (1%)<br>(P.P-1 HANDED OVER TO THE LOCAL BODY 0.5% AREA : 8.<br>(P.P-2 HANDED OVER TO THE TANGEDCO 0.5% AREA : 8                                                                             | - /                                                                                              |                                                                                                 |                                  |
| REGULAR PLOTS (1 TO 10)                                                                                                                                                                                         | : 10 Nos.                                                                                        |                                                                                                 |                                  |
| E.W.S PLOT (39 SQ.M)                                                                                                                                                                                            | : 1 No.                                                                                          |                                                                                                 |                                  |
| TOTAL No.OF PLOTS                                                                                                                                                                                               | : 11 Nos.                                                                                        |                                                                                                 |                                  |
| NOTE :<br>1. SPLAY - 1.5M X 1.5M<br>2. MEASUREMENTS ARE INDICATED EXCLUDING<br>3. ROAD AREA<br>PUBLIC PURPOSE AREA - 1<br>PUBLIC PURPOSE AREA - 2                                                               |                                                                                                  | ED DOCUMENT NO.6295/2024, DATED:4.9.2024, @ SRO TAN                                             | IBARAM JOINT 1                   |
| <u>CONDITIONS :</u>                                                                                                                                                                                             |                                                                                                  |                                                                                                 |                                  |
| I)TNCDBR-2019, RULE NO: 47 (9) IN G.O(Ms) N<br>MAI) DEPARTMENT DATED 31.1.2020 AND PUB<br>THE OWNER OR DEVELOPER OR PROMOTER SH<br>N THOSE CASES OF ECONOMICALLY WEAKER<br>PLANNING PARAMETERS FOR ECONOMICALLY | LISHED IN TNGG ISSUE No.41, DAT<br>IALL SELL THE EWS PLOTS ONLY<br>SECTION PLOTS, AFTER A PERIOI | TED 31.01.2020.<br>FOR EWS PURPOSE. AMALGAMATION SHAL<br>O OF THREE YEARS. IN SUCH CASES OF AMA | L BE PERMISSIBLE                 |
| II)TNCDBR-2019, RULE NO: 47 (11)<br>THE COST OF LAYING IMPROVEMENTS TO T<br>OWER SUPPLY THAT MAY BE REQUIRED AS A<br>ELECTRICITY BOARD, SHALL BE BORNE BY TH                                                    | ASSESSED BY THE CONCERNED A                                                                      |                                                                                                 |                                  |
| II) THE APPLICANT IS RESPONSIBLE FOR THE                                                                                                                                                                        | SHAPE, SIZE & DIMENSIONS OF TH                                                                   | IE SITE UNDER REFERENCE.                                                                        |                                  |
| NECESSARY SPACE FOR BUILDING LINE TO                                                                                                                                                                            | BE LEFT AS PER THE RULE IN FOI                                                                   | RCE WHILE TAKING UP DEVELOPMENT IN E                                                            | VERY PLOT                        |
| LEGEND:<br>SITE BOUNDARY<br>ROADS GIFTED TO LOCAL BODY<br>EXISTING ROAD<br>PUBLIC PURPOSE-1 GIFTED TO LOCAL                                                                                                     |                                                                                                  |                                                                                                 |                                  |
| PUBLIC PURPOSE-2 GIFTED TO LOCAL                                                                                                                                                                                | BODY(FOR TANGEDCO)                                                                               | CONDITION:                                                                                      |                                  |
| EWS                                                                                                                                                                                                             |                                                                                                  | THE LAYOUT APPROVED IS VA<br>OBTAINING SANCTION FROM T<br>CONCERNED.                            |                                  |
|                                                                                                                                                                                                                 |                                                                                                  | $\frac{P.P.D}{L.O} \qquad NO :$                                                                 | <u>204</u><br>2024               |
|                                                                                                                                                                                                                 | ission Issued under New Rule                                                                     | APPROV                                                                                          | ED                               |
|                                                                                                                                                                                                                 | ibject to final outcome of the<br>of 2019 and WMP (MD)<br>f 2019.                                |                                                                                                 | OUT-1 / 0166 / 2024<br>09 / 2024 |
|                                                                                                                                                                                                                 |                                                                                                  | _ OFFICE C                                                                                      | COPY                             |
| ON                                                                                                                                                                                                              |                                                                                                  | FOR CHIEF PLANNER (LAYOUT)<br>CHENNAI METROPOLITAN<br>DEVELOPMENT AUTHORITY                     |                                  |
|                                                                                                                                                                                                                 |                                                                                                  |                                                                                                 |                                  |