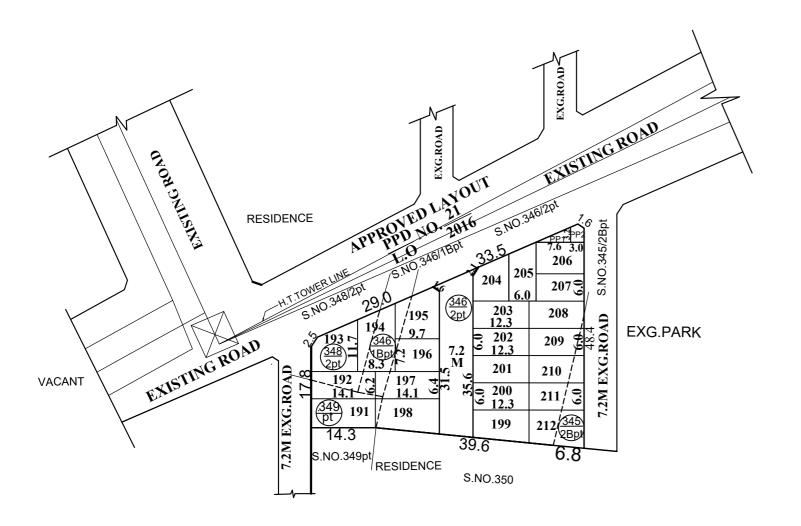

LAYOUT-1 / 0158/ 2024

SITE EXTENT (AS PER DOCUMENT) : 2055 SQ.M

ROAD AREA : 261 SQ.M

PUBLIC PURPOSE AREA (1%) : 24 SQ.M

(PP-1 HANDED OVER TO THE LOCAL BODY 0.5% AREA: 13.0 SQ.M)
(PP-2 HANDED OVER TO THE TANGEDCO 0.5% AREA: 11.0 SQ.M)

NO. OF PLOTS (RESIDENTIAL) (191 TO 212) : 22 Nos.

- 1. SPLAY 1.5M X 1.5M
- 2. MEASUREMENTS ARE INDICATED EXCLUDING SPLAY DIMENSION.

3. ROAD AREA
PUBLIC PURPOSE -1
PUBLIC PURPOSE -2
WERE HANDED OVER TO THE LOCAL BODY VIDE GIFT DEED
DOCUMENT NO.11574/2024, DATED: 02.09.2024, @ SRO AMBATTUR.

(II)THE APPLICANT IS RESPONSIBLE FOR THE SHAPE, SIZE & DIMENSIONS OF THE SITE UNDER REFERENCE.

- O NECESSARY SPACE FOR BUILDING LINE TO BE LEFT AS PER THE RULE IN FORCE WHILE TAKING UP DEVELOPMENT
- © PLOT NO. 1 TO 190 ALREADY ASSIGNED IN THE APPROVED LAYOUT VIDE P.P.D/L.O.NO.21/2016.

### LEGEND:

- **SITE BOUNDARY**
- ROADS GIFTED TO LOCAL BODY
- EXISTING ROAD
- PUBLIC PURPOSE-1 GIFTED TO LOCAL BODY
- PUBLIC PURPOSE-2 GIFTED TO LOCAL BODY( FOR TANGEDCO)
- CHANNEL

This Planning Permission Issued under New Rule TNCDBR.2019 is subject to final outcome of the W.P(MD) No.8948 of 2019 and WMP (MD) Nos. 6912 & 6913 of 2019.

# VILLIVAKKAM PANCHAYAT UNION

SKETCH SHOWING THE LAYOUT OF PUBLIC PURPOSE PLOT - II & III LYING IN THE APPROVED LAYOUT P.P.D/L.O.No.21/2016 IN S.Nos.345/2Bpt, 346/1Bpt, 346/2pt, 348/2pt & 349pt OF AYAPAKKAM VILLAGE

SCALE: 1:800 (ALL MEASUREMENTS ARE IN METRE.)