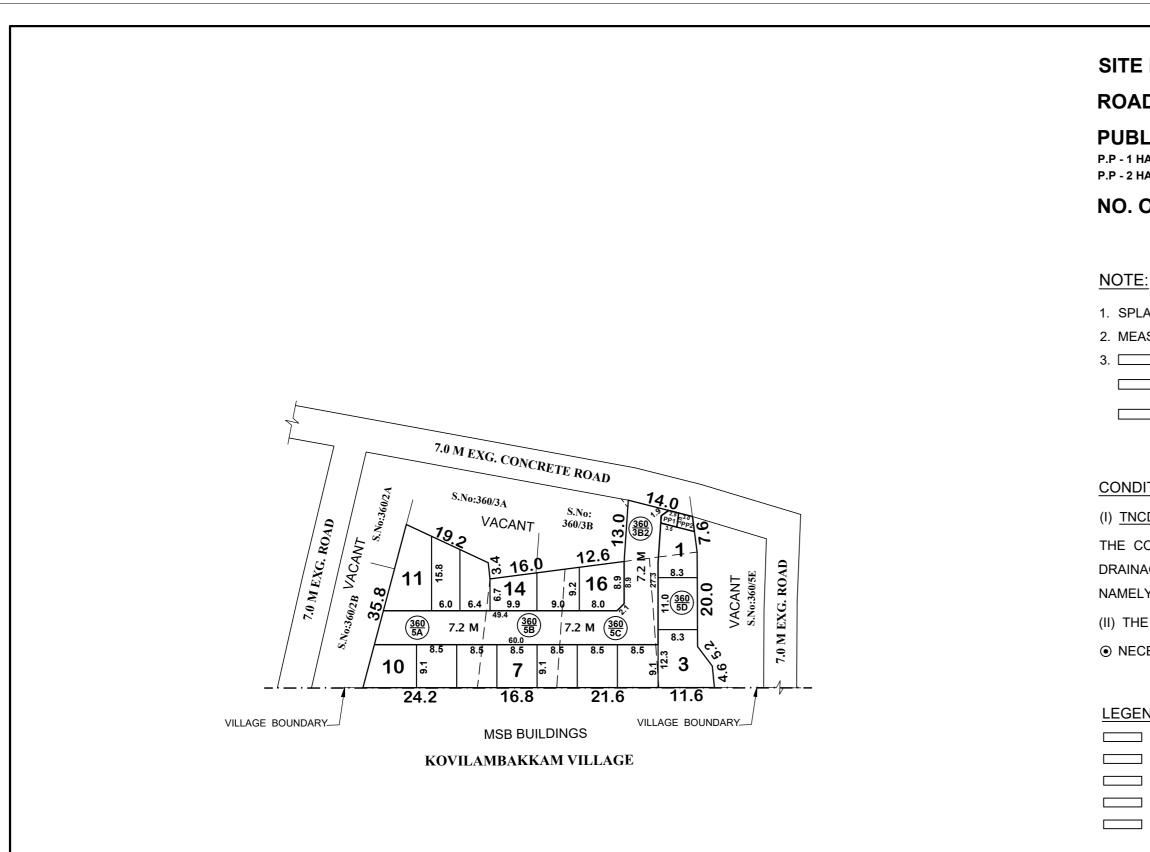

# **ST.THOMAS MOUNT PANCHAYAT UNION LIMIT**

LAYOUT OF HOUSE SITES IN S.No: 360 / 3B2, 5A, 5B, 5C, 5D OF S.KULATHUR VILLAGE (MADIPAKKAM - 2 VILLAGE AS PER PATTA).

SCALE : 1:800 (ALL MEASUREMENTS ARE IN METRE)

# SITE EXTENT

### **ROAD AREA**

## = 2103 SQ.M

20 SQ.M

FILE NO: LAYOUT-1 / 0150 / 2023

590 SQ.M =

=

PUBLIC PURPOSE PROVIDED (1 & 2)

P.P - 1 HANDED OVER TO THE LOCAL BODY (0.5% AREA : 10.0SQ.M) P.P - 2 HANDED OVER TO THE TANGEDCO (0.5% AREA : 10.0 SQ.M)

# NO. OF PLOTS

16 Nos. =

1. SPLAY - 1.5M x 1.5M

2. MEASUREMENTS ARE INDICATED EXCLUDING SPLAY DIMENSIONS

| ROAD AREA                                                                     | - |
|-------------------------------------------------------------------------------|---|
| PUBLIC PURPOSE AREA-1                                                         |   |
| (RESERVED FOR LOCAL BODY)<br>PUBLIC PURPOSE AREA-2<br>(RESERVED FOR TANGEDCO) | _ |

WERE HANDED OVER TO THE LOCAL BODY VIDE GIFT DEED DOC. NO: 275 / 2024, DATED: 11.01.2024 @ SRO, PALLAVARAM

#### LEGEND:

- SITE BOUNDARY
- ROAD GIFTED TO LOCAL BODY
- EXISTING ROAD
- PUBLIC PURPOSE 1 GIFTED TO LOCAL BODY
- PUBLIC PURPOSE 2 GIFTED TO LOCAL BODY (FOR TANGEDCO)