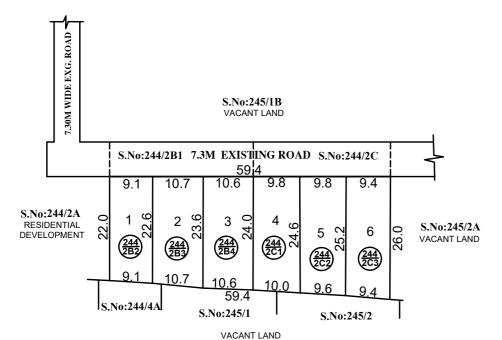

| EI  | IF      | NO   | T 1 | 1 //\() | 122   | /202 |
|-----|---------|------|-----|---------|-------|------|
| 1.1 | 1 / 1 / | 1111 |     | 1/1/    | 12.21 | ZALZ |

SITE EXTENT (AS PER PATTA) : 1560 SQ.M

No.OF.PLOTS : 6 Nos.

# KATTANKOLATHUR PANCHAYAT UNION

SUB-DIVISION OF HOUSE SITES IN S.No: 244 / 2B2, 2B3, 2B4, 2C1, 2C2, 2C3 OF VANDALUR VILLAGE.

SCALE: 1:800 (ALL MEASUREMENTS ARE IN METRE)