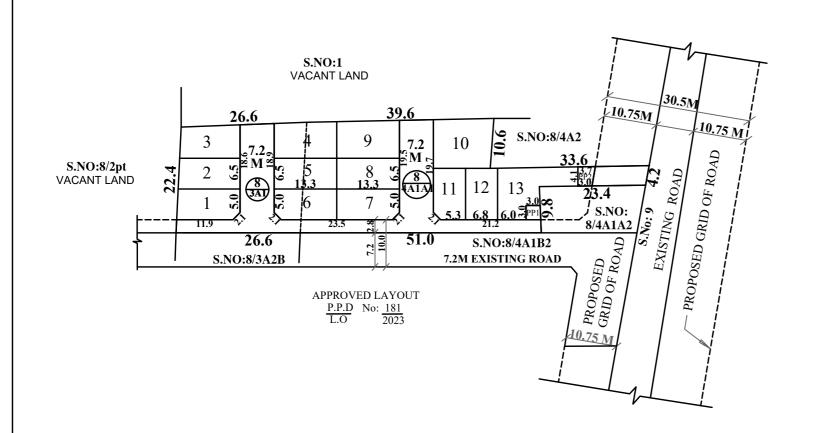

SITE EXTENT (AS PER DOCUMENT) : 1760 SQ.M FILE NO: LAYOUT-1/0264/2023

ROAD AREA : 564 SQ.M

PUBLIC PURPOSE AREA (1%) : 23 SQ.M (P.P-1 HANDED OVER TO LOCAL BODY 0.5% AREA : 9.0 SQ.M) (P.P-2 HANDED OVER TO TANGEDCO 0.5% AREA : 14.0 SQ.M)

NO. OF PLOTS : 13 Nos

### NOTE:

- 1. SPLAY-1.5MX1.5M
- 2. MEASUREMENTS ARE INDICATED EXCLUDING SPLAY DIMENSION
- 3. ROAD AREA
  PUBLIC PURPOSE AREA-1
  PUBLIC PURPOSE AREA-2
  (RESERVED FOR TANGEDCO)

  WERE HANDED OVER TO THE LOCAL BODY VIDE GIFT DEED
  DOCUMENT No.12658/2024, DATED: 25.09.2024, @ SRO REDHILLS.

#### LEGEND:

- SITE BOUNDARY
- ROAD GIFTED TO LOCAL BODY
- EXISTING ROAD
- PUBLIC PURPOSE-1 GIFTED TO LOCAL BODY
- PUBLIC PURPOSE-2 GIFTED TO LOCAL BODY (FOR TANGEDCO)

# SHOLAVARAM PANCHAYAT UNION

LAYOUT OF HOUSE SITES IN S.No:8/3A1 & 4A1A1 OF MARAMBEDU VILLAGE

SCALE: 1:800 (ALL MEASUREMENTS ARE IN METRE)