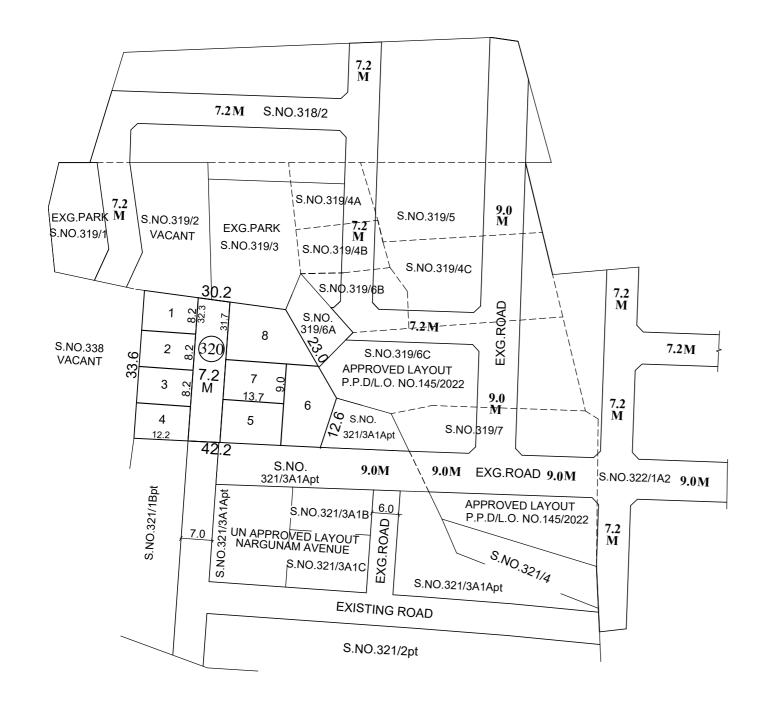

FILE NO.LAYOUT-1/0272/2023

TOTAL EXTENT (AS PER DOCUMENT) : 1335 SQ.M

ROAD AREA : 231 SQ.M

NO.OF.PLOTS : 8 Nos.

- 1. SPLAY-1.5MX1.5M
- 2. MEASUREMENTS ARE INDICATED EXCLUDING SPLAY DIMENSION.
- 3. ROAD AREA WAS HANDED OVER TO THE LOCAL BODY VIDE GIFT DEED DOCUMENT NO. 235/2024, DATED: 09.012024, @ SRO SELAIYUR.

### LEGEND:

SITE BOUNDARY

ROADS GIFTED TO LOCAL BODY

EXISTING ROAD

THE SUB DIVISION APPROVED IS VALID SUBJECT TO OBTAINING SANCTION FROM THE LOCAL BODY CONCERNED.

 $\frac{P.P.D}{L.O}$ 

**DATE** 

CONDITION:

# ST.THOMAS MOUNT PANCHAYAT UNION

SUB-DIVISION OF HOUSE SITES IN S.No: 320 OF PERUMBAKKAM VILLAGE.

SCALE: 1:800 (ALL MEASUREMENTS ARE IN METRE.)