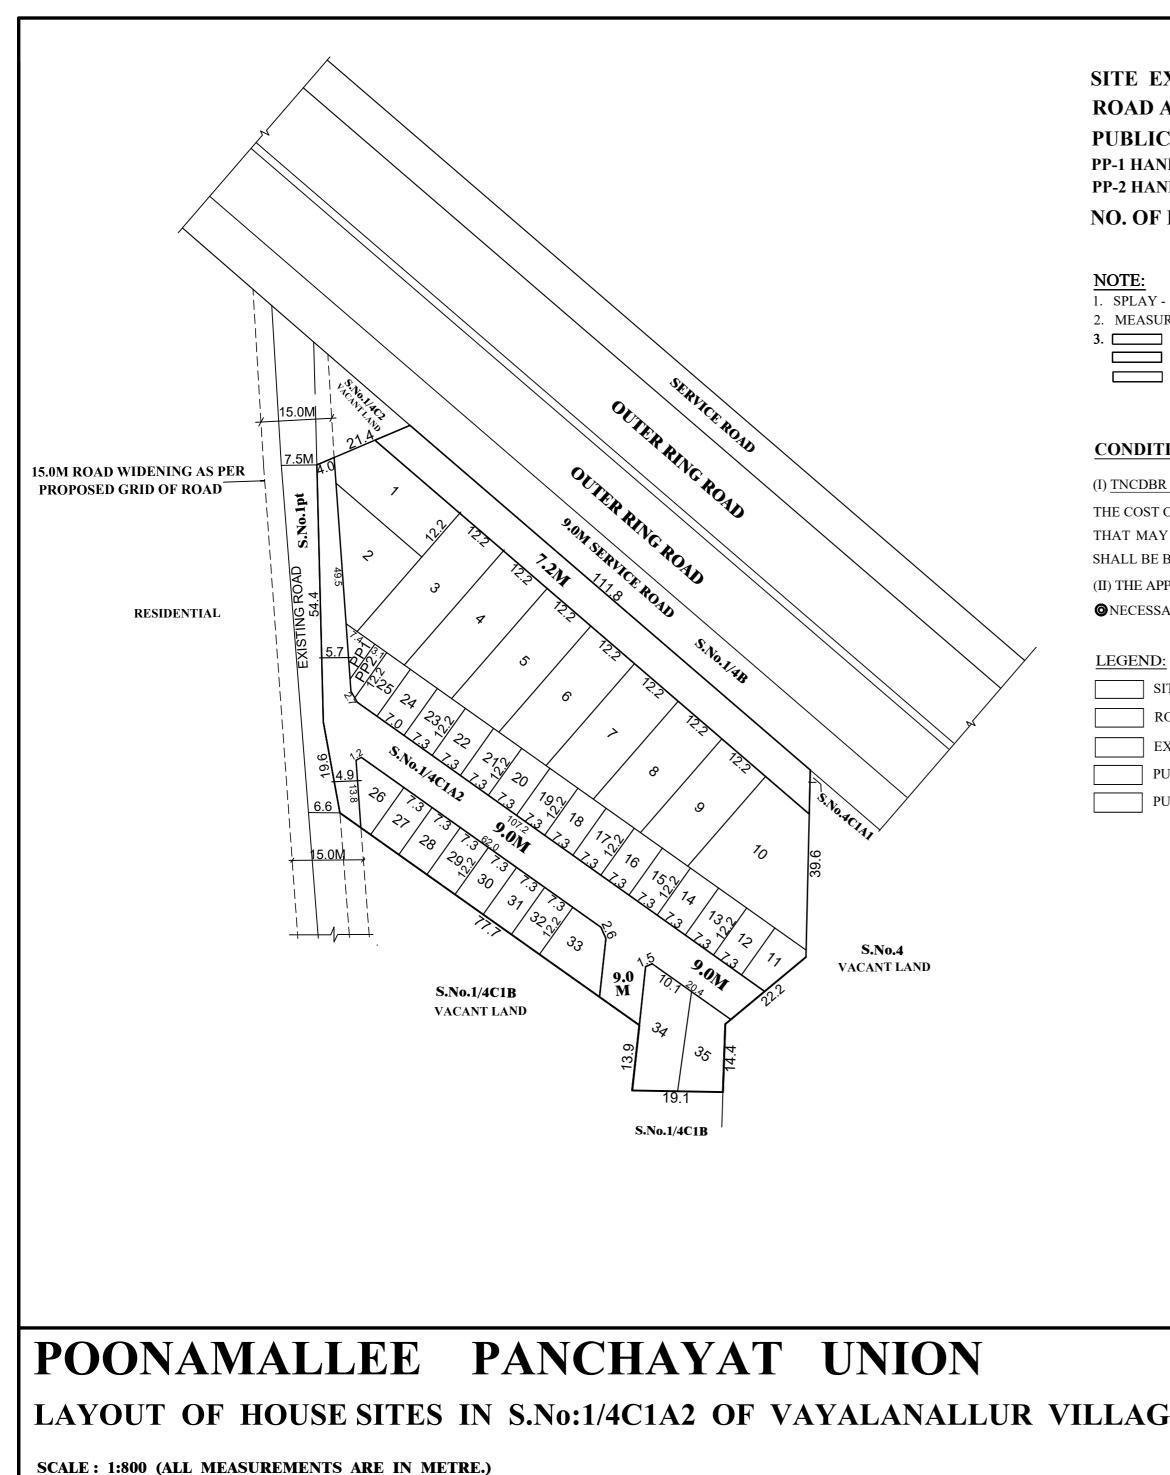

| E EXTENT (AS PER DOCUMENT)                       | : | 8903 SQ.M |  |
|--------------------------------------------------|---|-----------|--|
| AD AREA                                          | : | 2274 SQ.M |  |
| BLIC PURPOSE AREA (1%)                           | : | 67 SQ.M   |  |
| HANDED OVER TO THE LOCAL BODY 0.5% AREA: 34 SQ.M |   |           |  |
| HANDED OVER TO THE TANGEDCO 0.5% AREA : 33 SQ.M  |   |           |  |
| OF PLOTS                                         | : | 35 Nos    |  |
|                                                  |   |           |  |

1. SPLAY - 1.5M x 1.5M

2. MEASUREMENTS ARE INDICATED EXCLUDING SPLAY DIMENSIONS

| ROAD AREA               | - |
|-------------------------|---|
| PUBLIC PURPOSE-1        |   |
| PUBLIC PURPOSE-2        |   |
| (RESERVED FOR TANGEDCO) | _ |

WERE HANDED OVER TO THE LOCAL BODY VIDE GIFT DEED DOCUMENT NO.6588/2024, DATED: 14.10.2024, @ SRO POONAMALLEE FILE NO.LAYOUT-1/0160/2024

SITE BOUNDARY

- ROADS GOFTED TO LOCALBODY
- EXISTING ROAD
- PUBLIC PURPOSE 1 GIFTED TO LOCALBODY
- PUBLIC PURPOSE 2 GIFTED TO LOCALBODY (FOR TANGEDCO)

| GE          |                                                                                                                 |                                                                                                                |      |                            |  |  |
|-------------|-----------------------------------------------------------------------------------------------------------------|----------------------------------------------------------------------------------------------------------------|------|----------------------------|--|--|
|             |                                                                                                                 | OFFICE COPY<br>for chief planner (layout)<br>chennai metropolitan<br>development authority                     |      |                            |  |  |
| TNCDBR.2019 | Permission Issued under New Rule<br>s subject to final outcome of the<br>48 of 2019 and WMP (MD)<br>I3 of 2019. | DATE                                                                                                           |      | / 10 / 2024                |  |  |
|             |                                                                                                                 | VIDE LETTI                                                                                                     |      | ED<br>YOUT-1 / 0160 / 2024 |  |  |
|             |                                                                                                                 | <u>P.P.D</u><br>L.O                                                                                            | NO : | <u>233</u><br>2024         |  |  |
|             |                                                                                                                 | CONDITIONS:<br>THE LAYOUT APPROVED IS VALID SUBJECT TO<br>OBTAINING SANCTION FROM THE LOCAL BODY<br>CONCERNED. |      |                            |  |  |