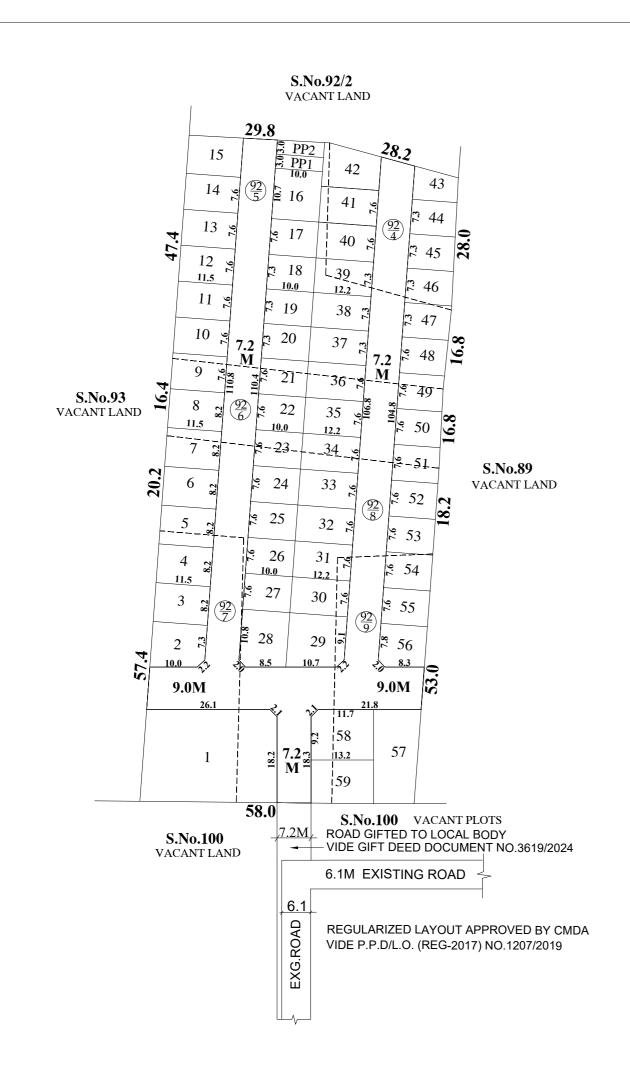

# **ST.THOMAS MOUNT PANCHAYAT UNION**

LAYOUT OF HOUSE SITES IN S.No: 92/4, 5, 6, 7, 8 & 92/9 OF AGARAMTHEN VILLAGE.

SCALE - 1:800 (ALL MEASUREMENTS ARE IN METRE)

## FILE NO: LAYOUT-1/0211/2024

| TOTAL EXTENT (AS PER DOCUMENT)<br>ROAD AREA<br>PUBLIC PURPOSE AREA (1%)<br>(PP-1 HANDED OVER TO THE LOCAL BODY 0.5% AREA : 31.0 SQ.M<br>(PP-2 HANDED OVER TO THE TANGEDCO 0.5% AREA : 30.0 SQ.M | ·                                                    |
|-------------------------------------------------------------------------------------------------------------------------------------------------------------------------------------------------|------------------------------------------------------|
| NO.OF.PLOTS                                                                                                                                                                                     | : 59 Nos.                                            |
| NOTE:<br>1. SPLAY - 1.5M x 1.5M<br>2. MEASUREMENTS ARE INDICATED EXCLUDING SPLAY DIMENSION<br>3. ROAD AREA<br>PUBLIC PURPOSE-1 (0.5%)<br>PUBLIC PURPOSE-2 (0.5%)<br>(RESERVED FOR TANGEDCO)     | THE LOCAL BODY VIDE GIFT DEED DOCUMENT NO.7626/2024, |

LEGEND:

- SITE BOUNDARY
- ROADS GIFTED TO LOCAL BODY
- EXISTING ROAD
- PUBLIC PURPOSE-1 GIFTED TO LOCAL BODY
- PUBLIC PURPOSE-2 GIFTED TO LOCAL BODY (FOR TANGEDCO)