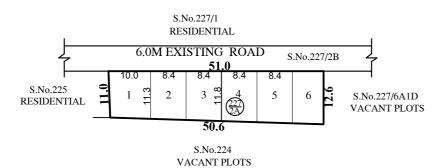

FILE NO.L1/0290/2024

TOTAL EXTENT (AS PER DOCUMENT) : 620 SQ.M

TOTAL NO.OF PLOTS : 6 Nos.

# KATTANKULATHUR PANCHAYAT UNION

SUB-DIVISION OF HOUSE SITES IN S.No: 227/2A OF

NEDUNKUNDRAM VILLAGE.

SCALE : 1:800 (ALL MEASUREMENTS ARE IN METRE)