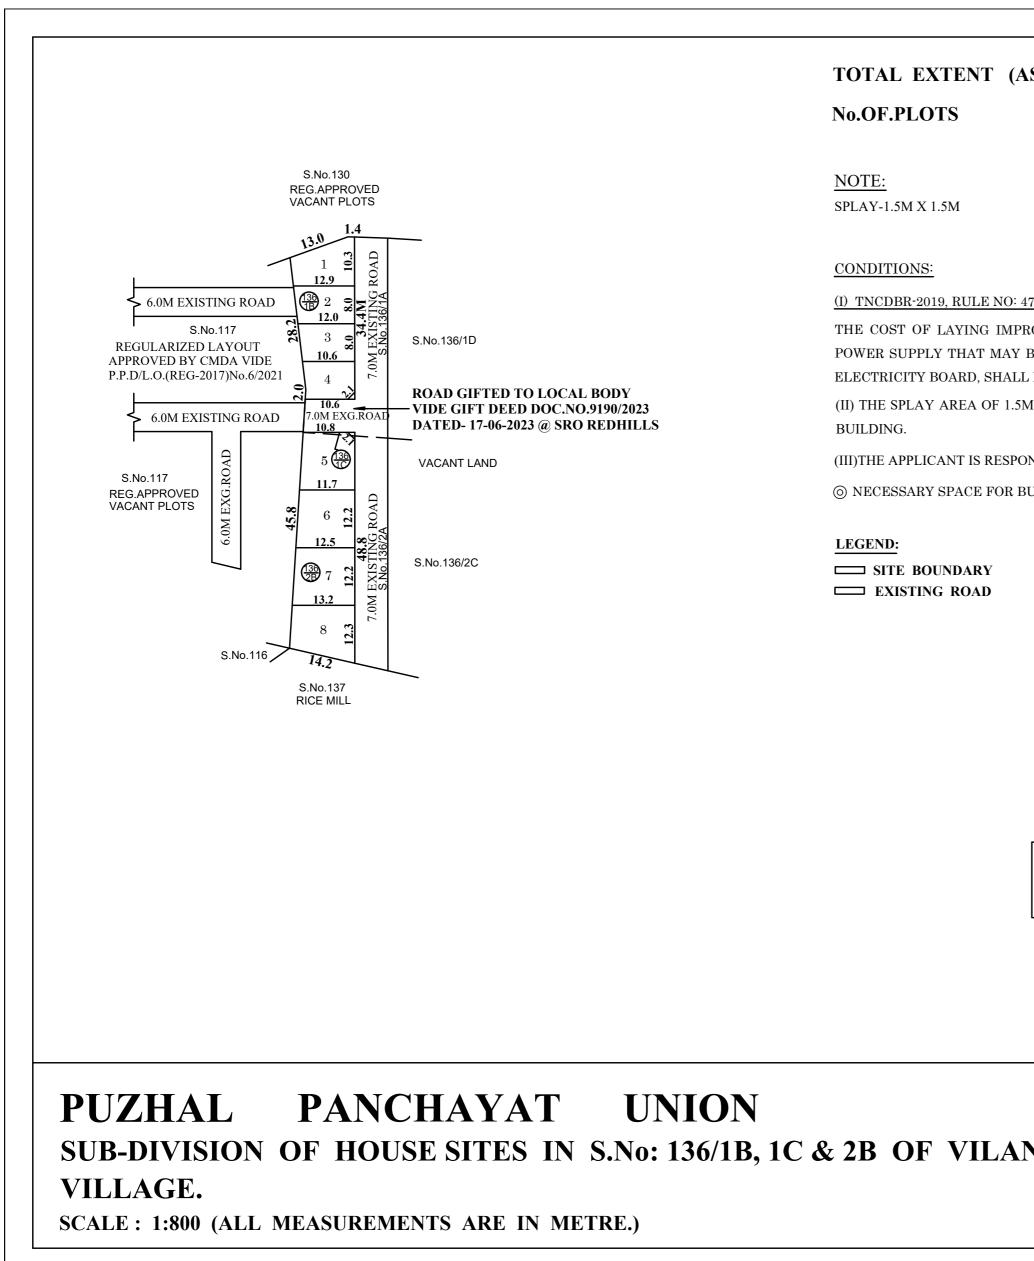

| S PER PATTA)                                                                             | : 974 \$          | SQ.M                     | LAYOUT-1 / 188 / 202                                                     |
|------------------------------------------------------------------------------------------|-------------------|--------------------------|--------------------------------------------------------------------------|
|                                                                                          | : 81              | Nos.                     |                                                                          |
|                                                                                          |                   |                          |                                                                          |
|                                                                                          |                   |                          |                                                                          |
|                                                                                          |                   |                          |                                                                          |
|                                                                                          |                   |                          |                                                                          |
|                                                                                          | BY THE CONCERNE   |                          | VERAGE, DRAINAGE OR ELECTRIC<br>HE LOCAL BODY AND TAMIL NADU             |
|                                                                                          |                   | T THE STAGE OF OBTAINING | G PLANNING PERMISSION FOR                                                |
| ISIDI E EOD THE SHADE SIZE                                                               | & DIMENSIONS OF T | HE SITE UNDER REFERENCE. |                                                                          |
|                                                                                          |                   | FORCE WHILE TAKING UP D  | EVELOPMENT                                                               |
|                                                                                          |                   |                          |                                                                          |
|                                                                                          |                   |                          |                                                                          |
|                                                                                          |                   |                          |                                                                          |
|                                                                                          |                   |                          |                                                                          |
|                                                                                          |                   | CONDITION:               |                                                                          |
|                                                                                          |                   |                          | ON APPROVED IS VALID SUBJECT<br>SANCTION FROM THE LOCAL<br>NED.          |
|                                                                                          |                   | <u>P.P.D</u><br>L.O      | NO : $\frac{251}{2024}$                                                  |
| This Planning Permission Issue                                                           |                   |                          | APPROVED                                                                 |
| TNCDBR.2019 is subject to fin<br>W.P(MD) No.8948 of 2019 at<br>Nos. 6912 & 6913 of 2019. |                   | VIDE LETTER              | NO : LAYOUT-1 / 0188 / 202                                               |
| NOS. 0912 & 0913 01 2019.                                                                |                   | DATE                     | : 13 / 11 / 2024                                                         |
|                                                                                          |                   |                          |                                                                          |
|                                                                                          |                   |                          | <b>OFFICE COPY</b>                                                       |
|                                                                                          |                   | C                        | OR CHIEF PLANNER (LAYOUT)<br>HENNAI METROPOLITAN<br>EVELOPMENT AUTHORITY |
| NGADUPAKKA                                                                               | AM                |                          |                                                                          |
|                                                                                          |                   |                          |                                                                          |
|                                                                                          |                   |                          |                                                                          |