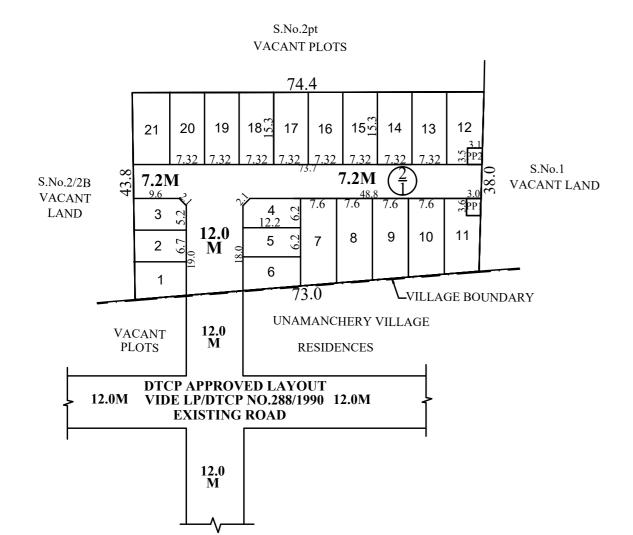

FILE NO: LAYOUT-1/ 285 /2024

SITE EXTENT (AS PER PATTA) : 2900 SQ.M

ROAD AREA : 771 SQ.M

PUBLIC PURPOSE AREA (1%) : 22 SQ.M

(P.P-1 HANDED OVER TO THE LOCAL BODY 0.5% AREA: 11.0 SQ.M) (P.P-2 HANDED OVER TO THE TANGEDCO 0.5% AREA: 11.0 SQ.M)

NO. OF PLOTS : 21 Nos.

#### **NOTE:**

- 1. SPLAY 1.5M X 1.5M
- 2. MEASUREMENTS ARE INDICATED EXCLUDING SPLAY DIMENSIONS
- 3. ROAD AREA
  PUBLIC PURPOSE AREA 1
  PUBLIC PURPOSE AREA 2
  WERE HANDED OVER TO THE LOCAL BODY VIDE GIFT DEED DOCUMENT NO.17300/2024, DATED:05.11.2024, @ SRO GUDUVANCHERY
  PUBLIC PURPOSE AREA 2

| <u>LEGEND:</u>                        |
|---------------------------------------|
| SITE BOUNDARY                         |
| ROADS GIFTED TO LOCAL BODY            |
| EXISTING ROAD                         |
| PUBLIC PURPOSE-1 GIFTED TO LOCAL BODY |

# KATTANKOLATHUR PANCHAYAT UNION LAYOUT OF HOUSE SITES IN S.No.2/1 OF KULAPAKKAM VILLAGE.

SCALE - 1:800 (ALL MEASUREMENTS ARE IN METRE)