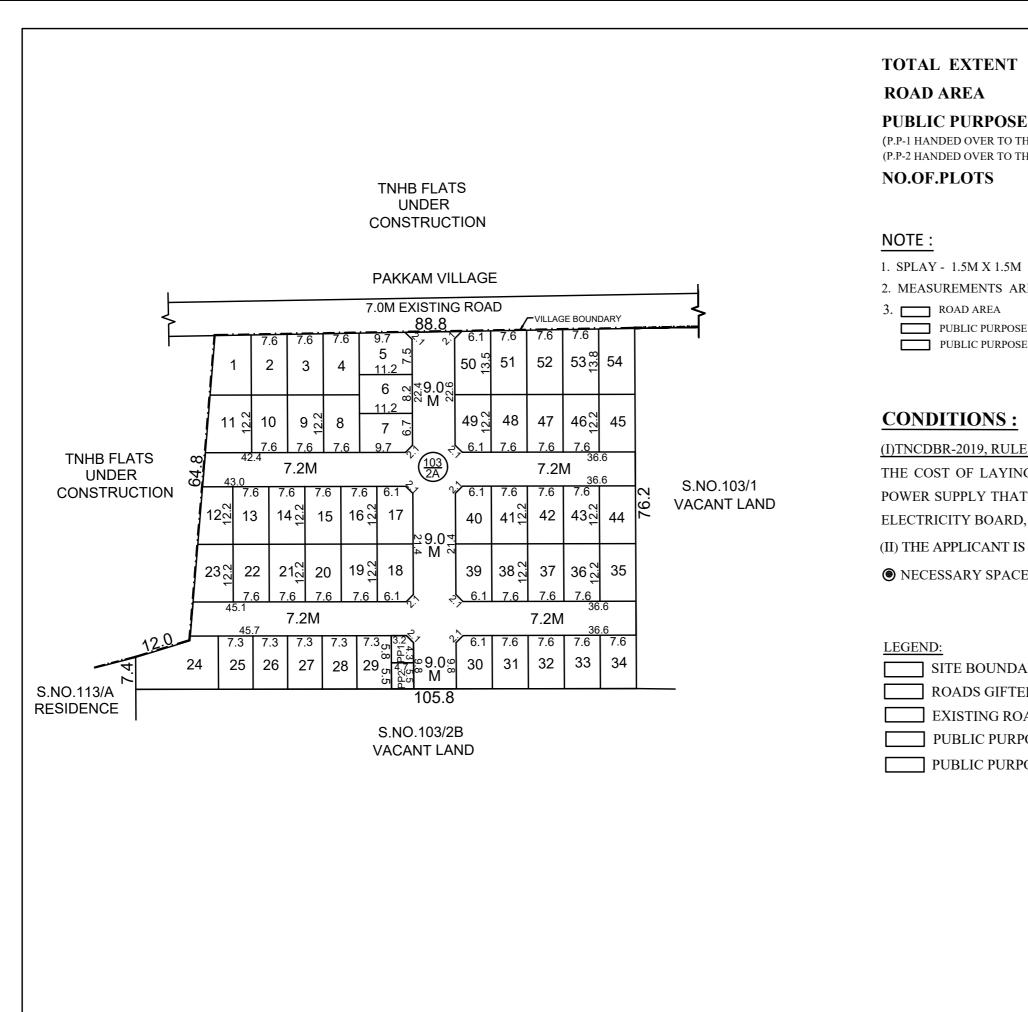

## POONAMALLEE PANCHAYAT UNION

## LAYOUT OF HOUSE SITES IN S.No: 103/2A OF NADUKUTHAG

SCALE - 1:800 (ALL MEASUREMENTS ARE IN METRE)

|                                                                                                                                                                       | FILE NO.L1/65/2024                                               |
|-----------------------------------------------------------------------------------------------------------------------------------------------------------------------|------------------------------------------------------------------|
| (AS PER DOCUMENT) : 7021 SQ.M                                                                                                                                         |                                                                  |
| : 1896 SQ.M                                                                                                                                                           |                                                                  |
| E AREA (1%) : 52 SQ.M                                                                                                                                                 |                                                                  |
| THE LOCAL BODY 0.5% AREA : 26.0 SQ.M)<br>THE TANGEDCO 0.5% AREA : 26.0 SQ.M)                                                                                          |                                                                  |
| : 54 Nos.                                                                                                                                                             |                                                                  |
|                                                                                                                                                                       |                                                                  |
|                                                                                                                                                                       |                                                                  |
| 1                                                                                                                                                                     |                                                                  |
| RE INDICATED EXCLUDING SPLAY DIMENSIONS                                                                                                                               | IFT DEED DOCUMENT NO. 15375/2024, DATED:25.10.2024, @ SRO AVADI. |
| SE AREA - 1                                                                                                                                                           | IFT DEED DOCOMENT NO. 15575/2024, DATED.25.10.2024, @ SKO AVADI. |
| SE AREA - 2                                                                                                                                                           |                                                                  |
|                                                                                                                                                                       |                                                                  |
|                                                                                                                                                                       |                                                                  |
| E NO: 47 (11)                                                                                                                                                         |                                                                  |
| IG IMPROVEMENTS TO THE SYSTEMS IN RESPECT                                                                                                                             | OF ROAD, WATER SUPPLY, SEWERAGE, DRAINAGE OR ELECTRIC            |
| -                                                                                                                                                                     | RNED AUTHORITY, NAMELY, THE LOCAL BODY AND TAMIL NADU            |
| D, SHALL BE BORNE BY THE APPLICANT.                                                                                                                                   | A AF THE ALTE LAIDER REFERENCE                                   |
| S RESPONSIBLE FOR THE SHAPE, SIZE & DIMENSIONS                                                                                                                        |                                                                  |
| E FOR BUILDING LINE TO BE LEFT AS PER THE RULE                                                                                                                        | E IN FORCE WHILE TAKING UP DEVELOPMENT IN EVERY PLOT             |
|                                                                                                                                                                       |                                                                  |
|                                                                                                                                                                       |                                                                  |
| ARY<br>ED TO LOCAL BODY                                                                                                                                               |                                                                  |
| DAD                                                                                                                                                                   |                                                                  |
| POSE-1 GIFTED TO LOCAL BODY                                                                                                                                           |                                                                  |
| POSE-2 GIFTED TO TANGEDCO                                                                                                                                             |                                                                  |
|                                                                                                                                                                       |                                                                  |
|                                                                                                                                                                       |                                                                  |
| This Planning Permission Issued under New Rule<br>TNCDBR.2019 is subject to final outcome of the<br>W.P(MD) No.8948 of 2019 and WMP (MD)<br>Nos. 6912 & 6913 of 2019. | CONDITION:                                                       |
|                                                                                                                                                                       | THE LAYOUT APPROVED IS VALID SUBJECT                             |
|                                                                                                                                                                       | TO OBTAINING SANCTION FROM THE LOCAL                             |
|                                                                                                                                                                       | BODY CONCERNED.                                                  |
|                                                                                                                                                                       | P.P.D NO. 254                                                    |
|                                                                                                                                                                       | $\frac{1.1.0}{1.0}$ NO : $\frac{2.34}{2024}$                     |
|                                                                                                                                                                       |                                                                  |
|                                                                                                                                                                       | APPROVED                                                         |
|                                                                                                                                                                       | VIDE LETTER NO : LAYOUT-1 / 0065 / 2024                          |
|                                                                                                                                                                       | DATE : 14 / 11 / 2024                                            |
|                                                                                                                                                                       |                                                                  |
|                                                                                                                                                                       |                                                                  |
|                                                                                                                                                                       | OFFICE COPY                                                      |
|                                                                                                                                                                       |                                                                  |
|                                                                                                                                                                       | FOR CHIEF PLANNER (LAYOUT)                                       |
|                                                                                                                                                                       | CHENNAI METROPOLÌTAN<br>DEVELOPMENT AUTHORITY                    |
|                                                                                                                                                                       |                                                                  |
| AI VILLAGE.                                                                                                                                                           |                                                                  |
| AI VILLAGE.                                                                                                                                                           |                                                                  |
|                                                                                                                                                                       |                                                                  |
|                                                                                                                                                                       |                                                                  |