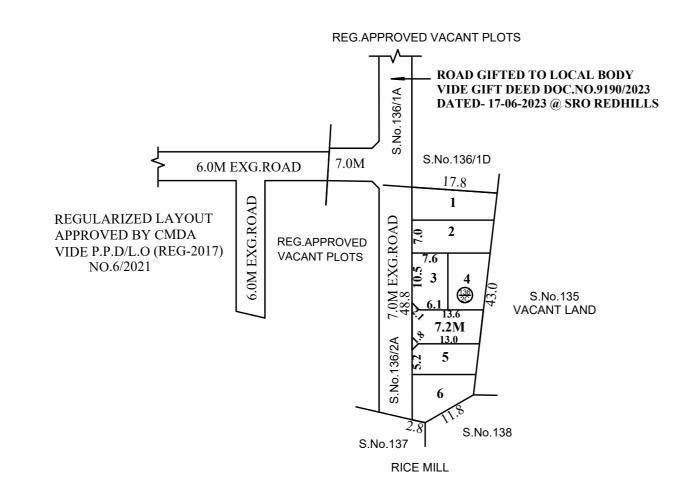

**LAYOUT-1 / 191/ 2024** 

TOTAL EXTENT (AS PER PATTA) : 676 SQ.M
ROAD AREA : 108 SQ.M
No.OF.PLOTS : 6 Nos.

## NOTE:

- 1. SPLAY 1.5M X 1.5M
- 2. MEASUREMENTS ARE INDICATED EXCLUDING SPLAY DIMENSIONS
- 3. ROAD AREA -WAS HANDED OVER TO THE LOCAL BODY VIDE GIFT DEED DOCUMENT NO.14534/2024, DATED:11.11.2024, @ SRO REDHILLS.

# PUZHAL PANCHAYAT UNION

SUB-DIVISION OF HOUSE SITES IN S.No: 136/2C OF VILANGADUPAKKAM VILLAGE.

SCALE: 1:800 (ALL MEASUREMENTS ARE IN METRE.)