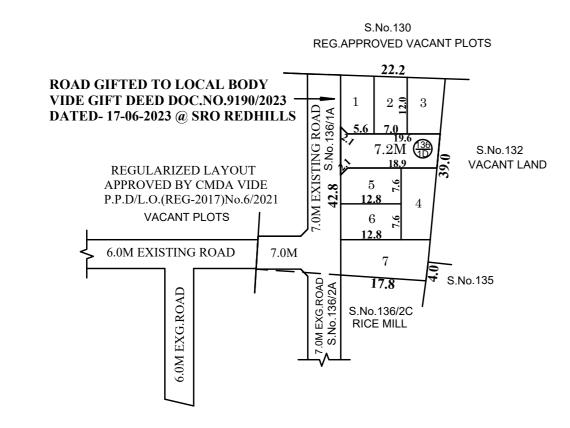

LAYOUT-1 / 190 / 2024

889 SQ.M TOTAL EXTENT (AS PER PATTA) 152 SQ.M ROAD AREA No.OF.PLOTS 7 Nos.

### NOTE:

- 1. SPLAY-1.5MX1.5M
- 2. MEASUREMENTS ARE INDICATED EXCLUDING SPLAY DIMENSION
- 3. ROAD AREA WAS HANDED OVER TO THE LOCAL BODY VIDE GIFT DEED DOCUMENT NO. 14533/2024, DATED: 11.11.2024, @ SRO REDHILLS

# PUZHAL PANCHAYAT UNION

SUB-DIVISION OF HOUSE SITES IN S.No: 136/1D OF VILANGADUPAKKAM VILLAGE.

SCALE: 1:800 (ALL MEASUREMENTS ARE IN METRE.)