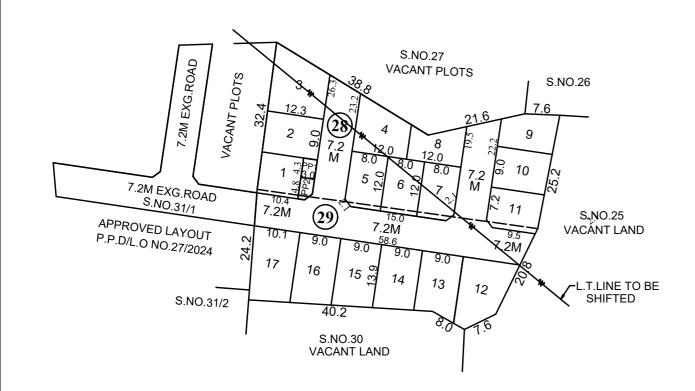

SITE EXTENT (AS PER PATTA&DOCUMENT) : 2550 SQ.M FILE NO: LAYOUT-1 / 201 / 2024

ROAD AREA : 786 SQ.M
PUBLIC PURPOSE PROVIDED : 27 SQ.M

(P.P-1 HANDED OVER TO THE LOCAL BODY 0.5% AREA: 13.0 SQ.M) (P.P-2 HANDED OVER TO THE TANGEDCO 0.5% AREA: 14.0 SQ.M)

NO. OF PLOTS : 17 Nos.

### NOTE:

- 1. SPLAY 1.5M X 1.5M
- 2. MEASUREMENTS ARE INDICATED EXCLUDING SPLAY DIMENSIONS
- 3. ROAD AREA
  PUBLIC PURPOSE AREA 1
  PUBLIC PURPOSE AREA 2

  WERE HANDED OVER TO THE LOCAL BODY VIDE GIFT DEED DOCUMENT NO.9165/2024, DATED:04.11.2024, @ SRO PAMMAL.

## LEGEND:

SITE BOUNDARY

ROADS GIFTED TO LOCAL BODY

EXISTING ROAD

PUBLIC PURPOSE-1 GIFTED TO LOCAL BODY

PUBLIC PURPOSE-2 GIFTED TO LOCAL BODY(FOR TANGEDCO)

# KUNDRATHUR PANCHAYAT UNION

LAYOUT OF HOUSE SITES IN S.Nos.28 & 29 OF THARAPAKKAM VILLAGE.

SCALE-1:800 (ALL MEASUREMENTS ARE IN METRE)